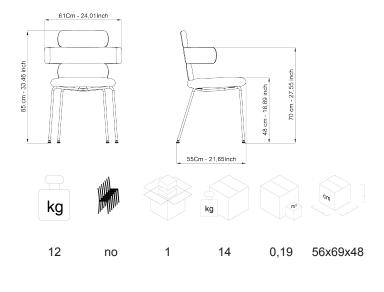

CLUSTER

Design Luigi Vittorio Cittadini

article: CL1 G code: 4CLFC30

Warranty: 5 years

## DESCRIPTION

Armchair with 3-elements backrest, with armrests, 4 legs, chrome.

**SEAT/BACKREST:** Version in cold moulded flexible fire retardant polyurethane, density 70 kg/m3 , class 1, completely expanded with water and free of chlorofluorocarbons (CFC free) and hydrofluorocarbons (HCFC free) with steel inserts.

**STRUCTURE:** Base 4 legs in high resistance steel tube dim. 16mm with transparent nylon glides, chromed.