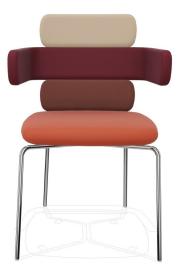

## DESCRIPTION

Armchair with 3-elements backrest, with armrests, 4 legs, chrome.

**SEAT/BACKREST:** Version in cold moulded flexible fire retardant polyurethane, density 70 kg/m3 , class 1, completely expanded with water and free of chlorofluorocarbons (CFC free) and hydrofluorocarbons (HCFC free) with steel inserts.

**STRUCTURE:** Base 4 legs in high resistance steel tube dim. 16mm with transparent nylon glides, chromed.