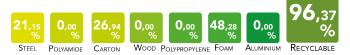

use only specific products to polish metal parts in order to reduce the

natural oxidation due to the hands contact. The aluminum parts tarnish naturally. LUXY recommends not using chemical detergents.

**FABRIC:** Fabric: pour some drops of neutral detergent on a damp and wringed out cloth, rub gently on the seat and leave it dry. See maintenance instructions on LUXY upholstery book. Luxy recommends using ecological products.

**LETHER:** Leather is a natural product. Imperfections give to the material its unmistakable aspect. In presence of marks, they have to be removed with a soft wool cloth. In case of ingrained stains, use only products for leather coloured with aniline. Do not expose leather to direct sunlight. Luxy recommends using ecological products.

MATERIAL AND RECICLABILITY