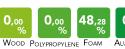

only specific products to polish metal parts in order to reduce the

natural oxidation due to the hands contact. The aluminum parts tarnish naturally. LUXY recommends not using chemical detergents.

FABRIC: Fabric: pour some drops of neutral detergent on a damp and wringed out cloth, rub gently on the seat and leave it dry. See maintenance instructions on LUXY upholstery book. Luxy recommends using ecological products.

LETHER: Leather is a natural product. Imperfections give to the material its unmistakable aspect. In presence of marks, they have to be removed with a soft wool cloth. In case of ingrained stains, use only products for leather coloured with aniline. Do not expose leather to direct sunlight. Luxy recommends using ecological products.

MATERIAL AND RECICLABILITY