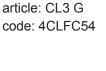

## **DESCRIPTION**

Armchair with 3-elements backrest, with armrests, cantilever base, chrome.

SEAT/BACKREST: Version in cold moulded flexible fire retardant polyurethane, density 70 kg/m3, class 1, completely expanded with water and free of chlorofluorocarbons (CFC free) and hydrofluorocarbons (HCFC free) with steel inserts.

STRUCTURE: Sled base in high-resistance steel tube Ø 16 mm with transparent nylon glides, chrome finish.