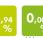

n use only specific products to polish metal parts in order to reduce the

natural oxidation due to the hands contact. The aluminum parts tarnish naturally. LUXY recommends not using chemical detergents.

FABRIC: Fabric: pour some drops of neutral detergent on a damp and wringed out cloth, rub gently on the seat and leave it dry. See maintenance instructions on LUXY upholstery book. Luxy recommends using ecological products.

LETHER: Leather is a natural product. Imperfections give to the material its unmistakable aspect. In presence of marks, they have to be removed with a soft wool cloth. In case of ingrained stains, use only products for leather coloured with aniline. Do not expose leather to direct sunlight. Luxy recommends using ecological products.

MATERIAL AND RECICLABILITY