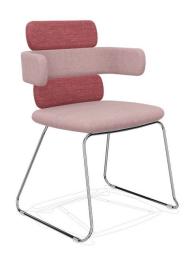

## **CLUSTER**

Design Luigi Vittorio Cittadini

Warranty: 5 years

## **DESCRIPTION**

Armchair with 3-elements backrest, with armrests, cantilever base, chrome.

SEAT/BACKREST: Version in cold moulded flexible fire retardant polyurethane, density 70 kg/m3, class 1, completely expanded with water and free of chlorofluorocarbons (CFC free) and hydrofluorocarbons (HCFC free) with steel inserts.

STRUCTURE: Sled base in high-resistance steel tube Ø 16 mm with transparent nylon glides, chrome finish.