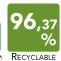

specific products to polish metal parts in order to reduce the

natural oxidation due to the hands contact. The aluminum parts tarnish naturally. LUXY recommends not using chemical detergents.

FABRIC: Fabric: pour some drops of neutral detergent on a damp and wringed out cloth, rub gently on the seat and leave it dry. See maintenance instructions on LUXY upholstery book. Luxy recommends using ecological products.

LETHER: Leather is a natural product. Imperfections give to the material its unmistakable aspect. In presence of marks, they have to be removed with a soft wool cloth. In case of ingrained stains, use only products for leather coloured with aniline. Do not expose leather to direct sunlight. Luxy recommends using ecological products.

MATERIAL AND RECICLABILITY