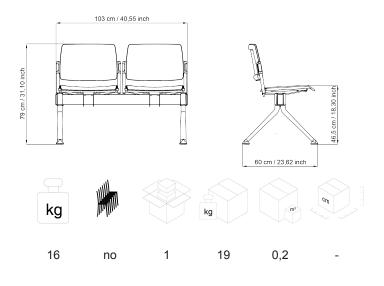

## DESCRIPTION

Bench, 2-seater, medium backrest, without armrests, chromed structure.

**BACKREST:** white and black polypropylene or upholstred with foam density 40 kg/m3.

**SEAT:** white and black polypropylene or upholstred with foam density 40 kg/m3.

 $\ensuremath{\text{STRUCTURE:}}$  high resistant stainless steel, rounded section Ø 22 mm, chromed.

FEET: anti-slip plastic.