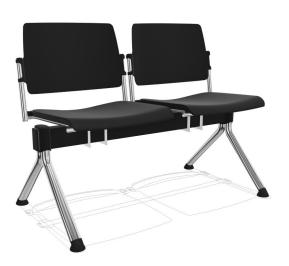

## DESCRIPTION

Bench, 2-seater, medium backrest, without armrests, chromed structure.

**BACKREST:** white and black polypropylene or upholstred with foam density 40 kg/m3.

**SEAT:** white and black polypropylene or upholstred with foam density 40 kg/m3.

 $\ensuremath{\text{STRUCTURE:}}$  high resistant stainless steel, rounded section Ø 22 mm, chromed.

FEET: anti-slip plastic.