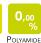

clean use only specific products to polish metal parts in order to reduce the

natural oxidation due to the hands contact. The aluminum parts tarnish naturally. LUXY recommends not using chemical detergents.

FABRIC: Fabric: pour some drops of neutral detergent on a damp and wringed out cloth, rub gently on the seat and leave it dry. See maintenance instructions on LUXY upholstery book. Luxy recommends using ecological products.

LETHER: Leather is a natural product. Imperfections give to the material its unmistakable aspect. In presence of marks, they have to be removed with a soft wool cloth. In case of ingrained stains, use only products for leather coloured with aniline. Do not expose leather to direct sunlight. Luxy recommends using ecological products.

MATERIAL AND RECICLABILITY