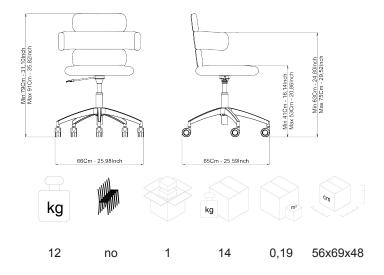

## **DESCRIPTION**

Armchair with 3-elements backrest, with armrests, white nylon base, with Ø 65 mm white wheels.

SEAT/BACKREST: Version in cold moulded flexible fire retardant polyurethane, density 70 kg/m3, class 1, completely expanded with water and free of chlorofluorocarbons (CFC free) and hydrofluorocarbons (HCFC free) with steel inserts.

STRUCTURE: 5-spoke gas-liftable swivel base, painted white, with matching Ø 65 mm swivel castors.