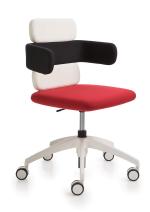

## **CLUSTER**

Design Luigi Vittorio Cittadini

Warranty: 5 years

## **DESCRIPTION**

Armchair with 3-elements backrest, with armrests, white nylon base, with Ø 65 mm white wheels.

SEAT/BACKREST: Version in cold moulded flexible fire retardant polyurethane, density 70 kg/m3, class 1, completely expanded with water and free of chlorofluorocarbons (CFC free) and hydrofluorocarbons (HCFC free) with steel inserts.

STRUCTURE: 5-spoke gas-liftable swivel base, painted white, with matching Ø 65 mm swivel castors.