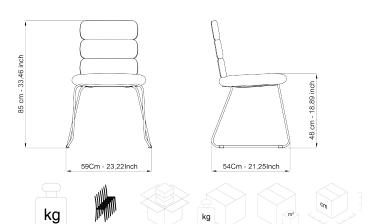

## **CLUSTER**

Design Luigi Vittorio Cittadini

Warranty: 5 years

56x69x48

0,19

STRUCTURE: Sled base in high-resistance steel tube  $\varnothing$  16 mm with transparent nylon glides, chrome finish.