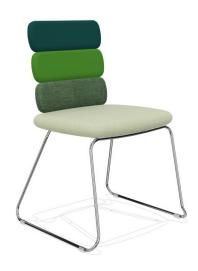

## **CLUSTER**

Design Luigi Vittorio Cittadini

Warranty: 5 years

56x69x48

0,19

## **DESCRIPTION**

Armchair with 3-elements backrest, cantilever base, chrome.

SEAT/BACKREST: Version in cold moulded flexible fire retardant polyurethane, density 70 kg/m3, class 1, completely expanded with water and free of chlorofluorocarbons (CFC free) and hydrofluorocarbons (HCFC free) with steel inserts.

STRUCTURE: Sled base in high-resistance steel tube  $\varnothing$  16 mm with transparent nylon glides, chrome finish.