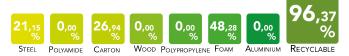

use only specific products to polish metal parts in order to reduce the

natural oxidation due to the hands contact. The aluminum parts tarnish naturally. LUXY recommends not using chemical detergents.

**FABRIC:** Fabric: pour some drops of neutral detergent on a damp and wringed out cloth, rub gently on the seat and leave it dry. See maintenance instructions on LUXY upholstery book. Luxy recommends using ecological products.

**LETHER:** Leather is a natural product. Imperfections give to the material its unmistakable aspect. In presence of marks, they have to be removed with a soft wool cloth. In case of ingrained stains, use only products for leather coloured with aniline. Do not expose leather to direct sunlight. Luxy recommends using ecological products.

MATERIAL AND RECICLABILITY