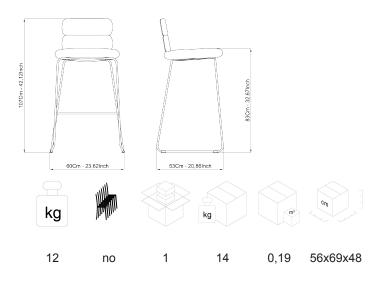

## DESCRIPTION

Stool with 2-elements backrest, cantilever, white painted.

**SEAT/BACKREST:** Version in cold moulded flexible fire retardant polyurethane, density 70 kg/m3 , class 1, completely expanded with water and free of chlorofluorocarbons (CFC free) and hydrofluorocarbons (HCFC free) with steel inserts.

**STRUCTURE:** Fixed stool base in high resistance steel tube  $\emptyset$  16 mm with footrest, white painted.