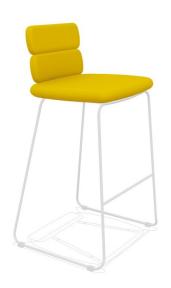

## DESCRIPTION

Stool with 2-elements backrest, cantilever, white painted.

**SEAT/BACKREST:** Version in cold moulded flexible fire retardant polyurethane, density 70 kg/m3 , class 1, completely expanded with water and free of chlorofluorocarbons (CFC free) and hydrofluorocarbons (HCFC free) with steel inserts.

**STRUCTURE:** Fixed stool base in high resistance steel tube  $\emptyset$  16 mm with footrest, white painted.