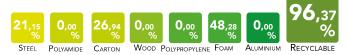

use only specific products to polish metal parts in order to reduce the

natural oxidation due to the hands contact. The aluminum parts tarnish naturally. LUXY recommends not using chemical detergents.

**FABRIC:** Fabric: pour some drops of neutral detergent on a damp and wringed out cloth, rub gently on the seat and leave it dry. See maintenance instructions on LUXY upholstery book. Luxy recommends using ecological products.

**LETHER:** Leather is a natural product. Imperfections give to the material its unmistakable aspect. In presence of marks, they have to be removed with a soft wool cloth. In case of ingrained stains, use only products for leather coloured with aniline. Do not expose leather to direct sunlight. Luxy recommends using ecological products.

MATERIAL AND RECICLABILITY