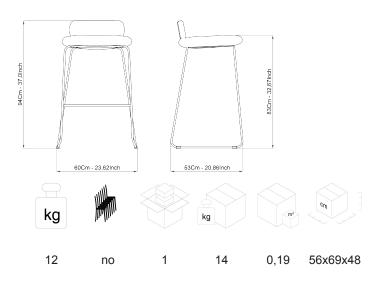

WEINER WEINER

CLUSTER

Design Luigi Vittorio Cittadini

article: CL10 B code: 4CLSC12

## DESCRIPTION

Stool with single element backrest, cantilever, chromed.

**SEAT/BACKREST:** Version in cold moulded flexible fire retardant polyurethane, density 70 kg/m3 , class 1, completely expanded with water and free of chlorofluorocarbons (CFC free) and hydrofluorocarbons (HCFC free) with steel inserts.

**STRUCTURE:** Fixed stool base in high resistance steel tube  $\emptyset$  16 mm with footrest, chromed finish.