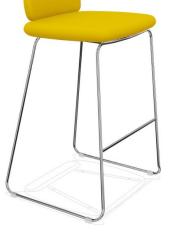

WEINER WEINER

CLUSTER

Design Luigi Vittorio Cittadini

article: CL10 B code: 4CLSC12

## DESCRIPTION

Stool with single element backrest, cantilever, chromed.

**SEAT/BACKREST:** Version in cold moulded flexible fire retardant polyurethane, density 70 kg/m3 , class 1, completely expanded with water and free of chlorofluorocarbons (CFC free) and hydrofluorocarbons (HCFC free) with steel inserts.

**STRUCTURE:** Fixed stool base in high resistance steel tube  $\emptyset$  16 mm with footrest, chromed finish.