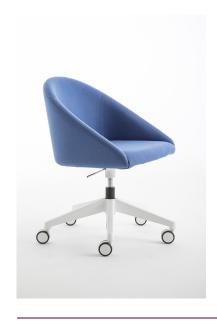

## **DESCRIPTION**

Universal swivel chair, upholstered typy M shell, polished aluminum base with Ø 65 mm black wheels.

BACKREST: padding in fire-retardant polyurethane foam CLASS1 (ITALIAN) with double density 30 kg/m³ and 50 kg/m³ on different zones, with 1.2 mm thick steel sheet insert.

SEAT: padding in fire-retardant polyurethane foam CLASSE1 (ITALIAN) density 50 kg/m³, with double insert in multilayer wood.

STRUCTURE: 5-star swivel and gas lift base in aluminum finish and black auto-braked wheels Ø 65 mm.