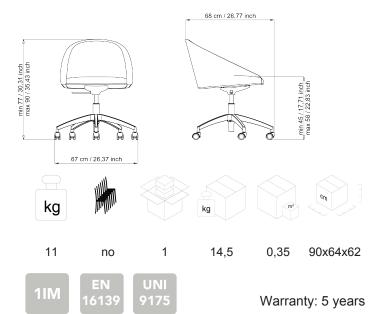

## **DESCRIPTION**

Universal swivel chair, upholstered typy M shell, polished aluminum base with Ø 65 mm black wheels.

BACKREST: padding in fire-retardant polyurethane foam CLASS1 (ITALIAN) with double density 30 kg/m³ and 50 kg/m³ on different zones, with 1.2 mm thick steel sheet insert.

SEAT: padding in fire-retardant polyurethane foam CLASSE1 (ITALIAN) density 50 kg/m³, with double insert in multilayer wood.

STRUCTURE: 5-star swivel and gas lift base in aluminum finish and black auto-braked wheels Ø 65 mm.