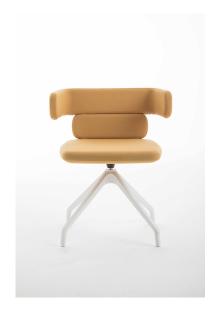

## **CLUSTER**

Design Luigi Vittorio Cittadini

article: CL4T E code: 4CLFB266

Warranty: 5 years

## **DESCRIPTION**

Armchair with 2-elements backrest, swivel, with armrests, 4 legs white nvlon base.

SEAT/BACKREST: Version in cold moulded flexible fire retardant polyurethane, density 70 kg/m3, class 1, completely expanded with water and free of chlorofluorocarbons (CFC free) and hydrofluorocarbons (HCFC free) with steel inserts.

STRUCTURE: 4-star pyramidal swivel base in nylon, white finish.