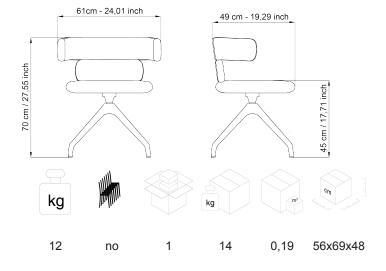

## **CLUSTER**

Design Luigi Vittorio Cittadini

article: CL4T E code: 4CLFB266

Warranty: 5 years

## **DESCRIPTION**

Armchair with 2-elements backrest, swivel, with armrests, 4 legs white nvlon base.

SEAT/BACKREST: Version in cold moulded flexible fire retardant polyurethane, density 70 kg/m3, class 1, completely expanded with water and free of chlorofluorocarbons (CFC free) and hydrofluorocarbons (HCFC free) with steel inserts.

STRUCTURE: 4-star pyramidal swivel base in nylon, white finish.