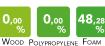

e only specific products to polish metal parts in order to reduce the

natural oxidation due to the hands contact. The aluminum parts tarnish naturally. LUXY recommends not using chemical detergents.

FABRIC: Fabric: pour some drops of neutral detergent on a damp and wringed out cloth, rub gently on the seat and leave it dry. See maintenance instructions on LUXY upholstery book. Luxy recommends using ecological products.

LETHER: Leather is a natural product. Imperfections give to the material its unmistakable aspect. In presence of marks, they have to be removed with a soft wool cloth. In case of ingrained stains, use only products for leather coloured with aniline. Do not expose leather to direct sunlight. Luxy recommends using ecological products.

MATERIAL AND RECICLABILITY