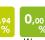

n use only specific products to polish metal parts in order to reduce the

natural oxidation due to the hands contact. The aluminum parts tarnish naturally. LUXY recommends not using chemical detergents.

FABRIC: Fabric: pour some drops of neutral detergent on a damp and wringed out cloth, rub gently on the seat and leave it dry. See maintenance instructions on LUXY upholstery book. Luxy recommends using ecological products.

LETHER: Leather is a natural product. Imperfections give to the material its unmistakable aspect. In presence of marks, they have to be removed with a soft wool cloth. In case of ingrained stains, use only products for leather coloured with aniline. Do not expose leather to direct sunlight. Luxy recommends using ecological products.

MATERIAL AND RECICLABILITY