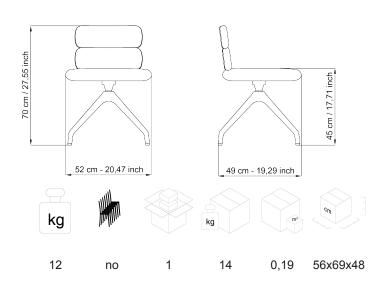

## DESCRIPTION

Armchair with 2-elements backrest, swivel, 4 legs white nylon base.

**SEAT/BACKREST:** Version in cold moulded flexible fire retardant polyurethane, density 70 kg/m3 , class 1, completely expanded with water and free of chlorofluorocarbons (CFC free) and hydrofluorocarbons (HCFC free) with steel inserts.

STRUCTURE: 4-star pyramidal swivel base in nylon, white finish.