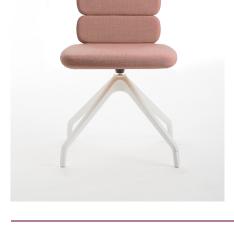

**CLUSTER** 

Design Luigi Vittorio Cittadini

## DESCRIPTION

Armchair with 2-elements backrest, swivel, 4 legs white nylon base.

**SEAT/BACKREST:** Version in cold moulded flexible fire retardant polyurethane, density 70 kg/m3 , class 1, completely expanded with water and free of chlorofluorocarbons (CFC free) and hydrofluorocarbons (HCFC free) with steel inserts.