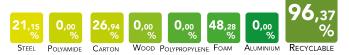

use only specific products to polish metal parts in order to reduce the

natural oxidation due to the hands contact. The aluminum parts tarnish naturally. LUXY recommends not using chemical detergents.

**FABRIC:** Fabric: pour some drops of neutral detergent on a damp and wringed out cloth, rub gently on the seat and leave it dry. See maintenance instructions on LUXY upholstery book. Luxy recommends using ecological products.

**LETHER:** Leather is a natural product. Imperfections give to the material its unmistakable aspect. In presence of marks, they have to be removed with a soft wool cloth. In case of ingrained stains, use only products for leather coloured with aniline. Do not expose leather to direct sunlight. Luxy recommends using ecological products.

MATERIAL AND RECICLABILITY