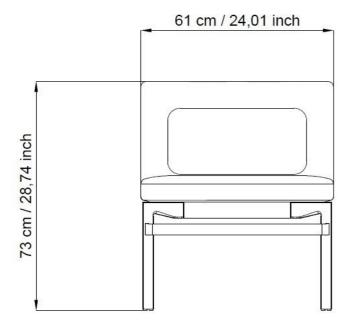

# **PONTE**

Articol: PO17 - PO18

Model: 4POTE100 - 4POTE108







#### **DESCRIPTION**

**PONTE**: From its very first images, it reveals its versatile configuration capability while always maintaining a highly recognizable style. It surpasses the standard of the sofa to establish itself as a true modular soft seating system: straight, curved, round, single-sided, or double-sided. All upholstered elements of Ponte are made of flexible polyurethane cold molded, enhancing its perfection, comfort, durability over time, and aesthetic quality.

**SEAT AND BACKREST**: Made of flexible polyurethane cold molded, fire-resistant, with a density of 70 kg/m3 fully expanded with water and free of chlorofluorocarbons (CFC-free) and hydrochlorofluorocarbons (HCFC-free), with steel inserts and metal mesh reinforcements.

**FRAME**: Rectangular steel tube 50x30 paint