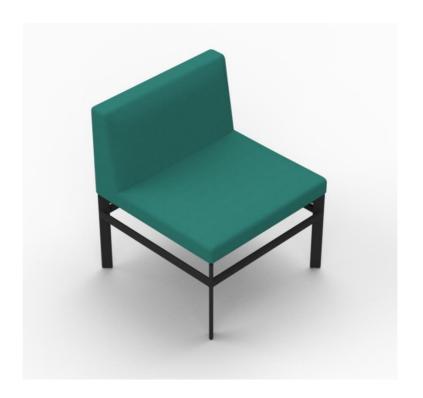

#### **DESCRIPTION**

**PONTE**: From its very first images, it reveals its versatile configuration capability while always maintaining a highly recognizable style. It surpasses the standard of the sofa to establish itself as a true modular soft seating system: straight, curved, round, single-sided, or double-sided. All upholstered elements of Ponte are made of flexible polyurethane cold molded, enhancing its perfection, comfort, durability over time, and aesthetic quality.

**SEAT AND BACKREST**: Made of flexible polyurethane cold molded, fire-resistant, with a density of 70 kg/m3 fully expanded with water and free of chlorofluorocarbons (CFC-free) and hydrochlorofluorocarbons (HCFC-free), with steel inserts and metal mesh reinforcements.

**FRAME**: Rectangular steel tube 50x30 painted black and steel oval tube Ø 35 mm in chrome finish (CR) or painted with epoxy powders in Black (NE), White (BI), Grey (GG), Aqua Green (VD), Powder Pink (MT), or Ivory (SB).