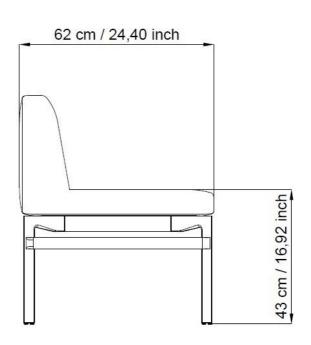

# **PONTE**

Articol: PO17 - PO18

Model: 4POTE100 - 4POTE108







#### **DESCRIPTION**

**PONTE**: From its very first images, it reveals its versatile configuration capability while always maintaining a highly recognizable style. It surpasses the standard of the sofa to establish itself as a true modular soft seating system: straight, curved, round, single-sided, or double-sided. All upholstered elements of Ponte are made of flexible polyurethane cold molded, enhancing its perfection, comfort, durability over time, and aesthetic quality.

**SEAT AND BACKREST**: Made of flexible polyurethane cold molded, fire-resistant, with a density of 70 kg/m3 fully expanded with water and free of chlorofluorocarbons (CFC-free) and hydrochlorofluorocarbons (HCFC-free), with steel inserts and metal mesh reinforcements.

**FRAME**: Rectangular steel tube 50x30 painted