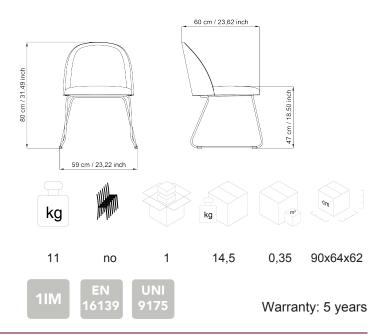

## DESCRIPTION

Universal chair, upholstered type S shell, chromed in rod iron cantilever structure.

**BACKREST:** padding in fire-retardant polyurethane foam CLASS1 (ITALIAN) with double density 30 kg/m<sup>3</sup> and 50 kg/m<sup>3</sup> on different zones, with 1.2 mm thick steel sheet insert.

**SEAT:** padding in fire-retardant polyurethane foam CLASSE1 (ITALIAN) density 50 kg/m<sup>3</sup>, with double insert in multilayer wood.

**STRUCTURE:** sled base in high-strength steel tube  $\emptyset$  16 mm with transparent nylon underfoot in chrome.