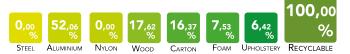

use only specific products to polish metal parts in order to reduce the

natural oxidation due to the hands contact. The aluminum parts tarnish naturally. LUXY recommends not using chemical detergents.

**FABRIC:** Fabric: pour some drops of neutral detergent on a damp and wringed out cloth, rub gently on the seat and leave it dry. See maintenance instructions on LUXY upholstery book. Luxy recommends using ecological products.

**LETHER:** Leather is a natural product. Imperfections give to the material its unmistakable aspect. In presence of marks, they have to be removed with a soft wool cloth. In case of ingrained stains, use only products for leather coloured with aniline. Do not expose leather to direct sunlight. Luxy recommends using ecological products.

MATERIAL AND RECICLABILITY