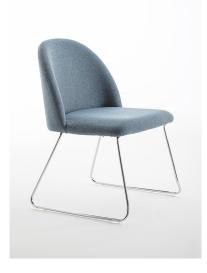

## DESCRIPTION

Universal chair, upholstered type S shell, chromed in rod iron cantilever structure.

**BACKREST:** padding in fire-retardant polyurethane foam CLASS1 (ITALIAN) with double density 30 kg/m<sup>3</sup> and 50 kg/m<sup>3</sup> on different zones, with 1.2 mm thick steel sheet insert.

**SEAT:** padding in fire-retardant polyurethane foam CLASSE1 (ITALIAN) density 50 kg/m<sup>3</sup>, with double insert in multilayer wood.

**STRUCTURE:** sled base in high-strength steel tube  $\emptyset$  16 mm with transparent nylon underfoot in chrome.