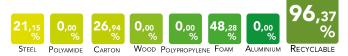

use only specific products to polish metal parts in order to reduce the

natural oxidation due to the hands contact. The aluminum parts tarnish naturally. LUXY recommends not using chemical detergents.

**FABRIC:** Fabric: pour some drops of neutral detergent on a damp and wringed out cloth, rub gently on the seat and leave it dry. See maintenance instructions on LUXY upholstery book. Luxy recommends using ecological products.

**LETHER:** Leather is a natural product. Imperfections give to the material its unmistakable aspect. In presence of marks, they have to be removed with a soft wool cloth. In case of ingrained stains, use only products for leather coloured with aniline. Do not expose leather to direct sunlight. Luxy recommends using ecological products.

MATERIAL AND RECICLABILITY