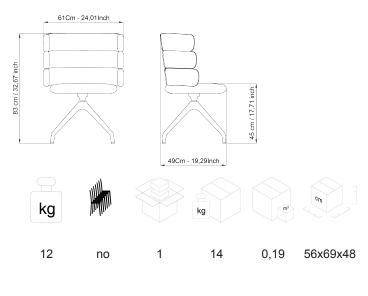

## DESCRIPTION

Tub chair with 3-elements backrest, swivel, 4 legs white nylon base.

**SEAT/BACKREST:** Version in cold moulded flexible fire retardant polyurethane, density 70 kg/m3 , class 1, completely expanded with water and free of chlorofluorocarbons (CFC free) and hydrofluorocarbons (HCFC free) with steel inserts.

STRUCTURE: 4-star pyramidal swivel base in nylon, white finish.