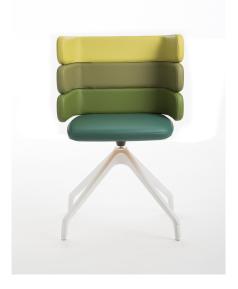

**CLUSTER** 

Design Luigi Vittorio Cittadini

article: CL4T H code: 4CLFB278

Warranty: 5 years

## DESCRIPTION

Tub chair with 3-elements backrest, swivel, 4 legs white nylon base.

**SEAT/BACKREST:** Version in cold moulded flexible fire retardant polyurethane, density 70 kg/m3 , class 1, completely expanded with water and free of chlorofluorocarbons (CFC free) and hydrofluorocarbons (HCFC free) with steel inserts.

STRUCTURE: 4-star pyramidal swivel base in nylon, white finish.