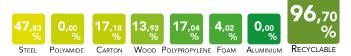

use only specific products to polish metal parts in order to reduce the

natural oxidation due to the hands contact. The aluminum parts tarnish naturally. LUXY recommends not using chemical detergents.

**FABRIC:** Fabric: pour some drops of neutral detergent on a damp and wringed out cloth, rub gently on the seat and leave it dry. See maintenance instructions on LUXY upholstery book. Luxy recommends using ecological products.

**LETHER:** Leather is a natural product. Imperfections give to the material its unmistakable aspect. In presence of marks, they have to be removed with a soft wool cloth. In case of ingrained stains, use only products for leather coloured with aniline. Do not expose leather to direct sunlight. Luxy recommends using ecological products.

MATERIAL AND RECICLABILITY