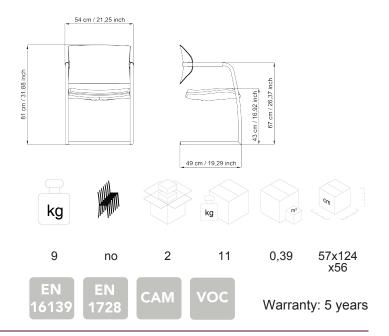

AIRE JR

Design Stefano Getzel



article: 406B code: 4AIFA06



## DESCRIPTION

Group Seating, medium backrest, pvc armrests, chromed structure.

**FINISHING:** plastic back: clear, white, grey and sand coloured; grey seat support and armrests. Plastic back: black; black seat support and armrest.

**BACK:** in opaque polypropylene finish.

**SEAT:** in fire-retardant foam, density 50 kg/m3 with multi-layer beech and poplar seat insert and covering seat support in polypropylene.

**ARMRESTS:** produced with thermal shaping system pvc black or grey, combined with the seat support.

**BASE:** high resistant round steel diameter  $\emptyset$  25 mm, grey epoxy powder finish.

## MAINTENANCE

**CHROME PLATED PARTS:** Clean with a soft cloth with some neutral detergent to polish the steel.

**PAINTED PARTS:** Clean with soft cloth dampened slightly with wa