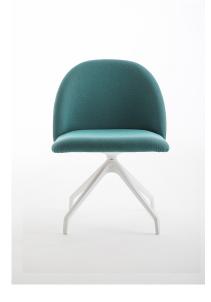

## DESCRIPTION

Universal swivel chair, upholstered type S shell, 4 legs white nylon base.

**BACKREST:** padding in fire-retardant polyurethane foam CLASS1 (ITALIAN) with double density 30 kg/m<sup>3</sup> and 50 kg/m<sup>3</sup> on different zones, with 1.2 mm thick steel sheet insert.

**SEAT:** padding in fire-retardant polyurethane foam CLASSE1 (ITALIAN) density 50 kg/m<sup>3</sup>, with double insert in multilayer wood.

**STRUCTURE:** 4-star pyramidal swivel base in nylon with soft anti-scratch underfoot in white finish.