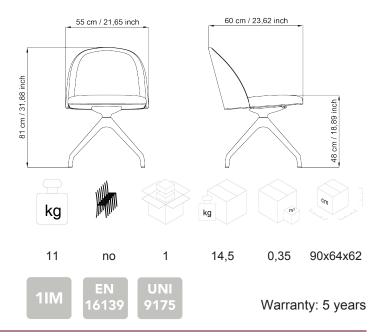

## DESCRIPTION

Universal swivel chair, upholstered type S shell, 4 legs white nylon base.

**BACKREST:** padding in fire-retardant polyurethane foam CLASS1 (ITALIAN) with double density 30 kg/m<sup>3</sup> and 50 kg/m<sup>3</sup> on different zones, with 1.2 mm thick steel sheet insert.

**SEAT:** padding in fire-retardant polyurethane foam CLASSE1 (ITALIAN) density 50 kg/m<sup>3</sup>, with double insert in multilayer wood.

**STRUCTURE:** 4-star pyramidal swivel base in nylon with soft anti-scratch underfoot in white finish.