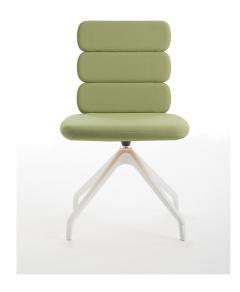

## **DESCRIPTION**

Armchair with 3-elements backrest, swivel, 4 legs white nylon base.

SEAT/BACKREST: Version in cold moulded flexible fire retardant polyurethane, density 70 kg/m3, class 1, completely expanded with water and free of chlorofluorocarbons (CFC free) and hydrofluorocarbons (HCFC free) with steel inserts.

STRUCTURE: 4-star pyramidal swivel base in nylon, white finish.