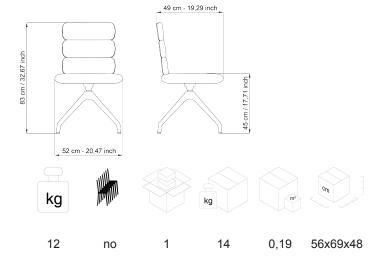

## **CLUSTER**

Design Luigi Vittorio Cittadini







Warranty: 5 years

## **DESCRIPTION**

Armchair with 3-elements backrest, swivel, 4 legs white nylon base.

SEAT/BACKREST: Version in cold moulded flexible fire retardant polyurethane, density 70 kg/m3, class 1, completely expanded with water and free of chlorofluorocarbons (CFC free) and hydrofluorocarbons (HCFC free) with steel inserts.

STRUCTURE: 4-star pyramidal swivel base in nylon, white finish.

## **MAINTENANCE**

CHROME PLATED PARTS: Clean with a soft cloth with some neutral detergent to polish the steel.

PAINTED PARTS: Clean with soft cloth dampened slightly with water and dry with a dry cloth.

PLASTIC PARTS: Use soft cloth dampened slightly with water, without insistance, then dry with a dry cloth

ALUMINIUM PARTS: To clean use only specific products to polish metal parts i