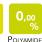

clean use only specific products to polish metal parts in order to reduce the

natural oxidation due to the hands contact. The aluminum parts tarnish naturally. LUXY recommends not using chemical detergents.

FABRIC: Fabric: pour some drops of neutral detergent on a damp and wringed out cloth, rub gently on the seat and leave it dry. See maintenance instructions on LUXY upholstery book. Luxy recommends using ecological products.

LETHER: Leather is a natural product. Imperfections give to the material its unmistakable aspect. In presence of marks, they have to be removed with a soft wool cloth. In case of ingrained stains, use only products for leather coloured with aniline. Do not expose leather to direct sunlight. Luxy recommends using ecological products.

MATERIAL AND RECICLABILITY