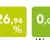

n use only specific products to polish metal parts in order to reduce the

natural oxidation due to the hands contact. The aluminum parts tarnish naturally. LUXY recommends not using chemical detergents.

FABRIC: Fabric: pour some drops of neutral detergent on a damp and wringed out cloth, rub gently on the seat and leave it dry. See maintenance instructions on LUXY upholstery book. Luxy recommends using ecological products.

LETHER: Leather is a natural product. Imperfections give to the material its unmistakable aspect. In presence of marks, they have to be removed with a soft wool cloth. In case of ingrained stains, use only products for leather coloured with aniline. Do not expose leather to direct sunlight. Luxy recommends using ecological products.

MATERIAL AND RECICLABILITY