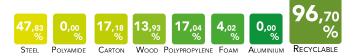

use only specific products to polish metal parts in order to reduce the

natural oxidation due to the hands contact. The aluminum parts tarnish naturally. LUXY recommends not using chemical detergents.

**FABRIC:** Fabric: pour some drops of neutral detergent on a damp and wringed out cloth, rub gently on the seat and leave it dry. See maintenance instructions on LUXY upholstery book. Luxy recommends using ecological products.

**LETHER:** Leather is a natural product. Imperfections give to the material its unmistakable aspect. In presence of marks, they have to be removed with a soft wool cloth. In case of ingrained stains, use only products for leather coloured with aniline. Do not expose leather to direct sunlight. Luxy recommends using ecological products.

MATERIAL AND RECICLABILITY