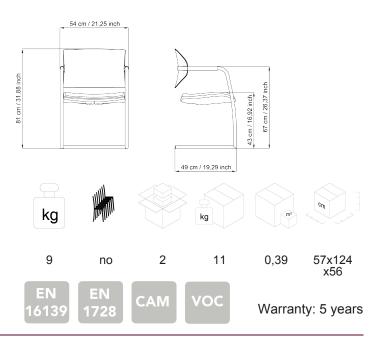

AIRE JR

Design Stefano Getzel





## DESCRIPTION

Group Seating, medium backrest, pvc armrests, silver grey coated structure.

**FINISHING:** plastic back: clear, white, grey and sand coloured; grey seat support and armrests. Plastic back: black; black seat support and armrest.

BACK: in opaque polypropylene finish.

**SEAT:** in fire-retardant foam, density 50 kg/m3 with multi-layer beech and poplar seat insert and covering seat support in polypropylene.

**ARMRESTS:** produced with thermal shaping system pvc black or grey, combined with the seat support.

**BASE:** high resistant round steel diameter Ø 25 mm, chromed finishing.

## MAINTENANCE

article: 406B code: 4AIFC08

**CHROME PLATED PARTS:** Clean with a soft cloth with some neutral detergent to polish the steel.

**PAINTED PARTS:** Clean with soft cloth dampened