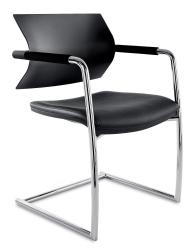

## DESCRIPTION

Group Seating, medium backrest, pvc armrests, silver grey coated structure.

**FINISHING:** plastic back: clear, white, grey and sand coloured; grey seat support and armrests. Plastic back: black; black seat support and armrest.

BACK: in opaque polypropylene finish.

**SEAT:** in fire-retardant foam, density 50 kg/m3 with multi-layer beech and poplar seat insert and covering seat support in polypropylene.

**ARMRESTS:** produced with thermal shaping system pvc black or grey, combined with the seat support.

**BASE:** high resistant round steel diameter Ø 25 mm, chromed finishing.