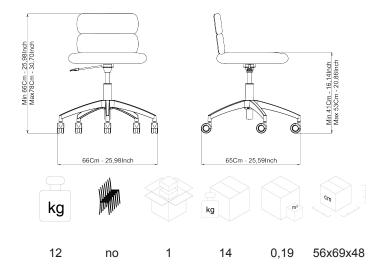

## **DESCRIPTION**

Armchair with 2-elements backrest, polished aluminum base, with Ø 65 mm black wheels.

SEAT/BACKREST: Version in cold moulded flexible fire retardant polyurethane, density 70 kg/m3, class 1, completely expanded with water and free of chlorofluorocarbons (CFC free) and hydrofluorocarbons (HCFC free) with steel inserts.

STRUCTURE: 5-spoke gas-liftable swivel base in aluminium finish, with matching Ø 65 mm swivel castors.