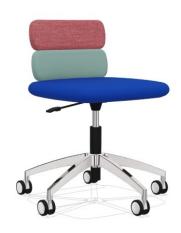

## **CLUSTER**

Design Luigi Vittorio Cittadini

Warranty: 5 years

## **DESCRIPTION**

Armchair with 2-elements backrest, polished aluminum base, with Ø 65 mm black wheels.

SEAT/BACKREST: Version in cold moulded flexible fire retardant polyurethane, density 70 kg/m3, class 1, completely expanded with water and free of chlorofluorocarbons (CFC free) and hydrofluorocarbons (HCFC free) with steel inserts.

STRUCTURE: 5-spoke gas-liftable swivel base in aluminium finish, with matching Ø 65 mm swivel castors.