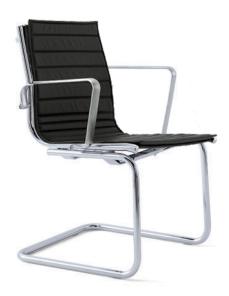

## DESCRIPTION

Visitor chair, medium backrest, with chromed aluminum armrests, chromed structure.

BACK: PVC support, fireproof foam.

**SEAT:** PVC support, fireproof foam.

**STRUCTURE:** high-strength steel frame, round Ø 25 mm by 1.5 mm thick chromed, white or black finishing.

ARMRESTS: in die-cast aluminum with chromed, white or black finishing.

**BASE:** in die-cast aluminum with polished or white and black painted finishing.

**UPHOLSTERY:** 16000 SERIES: removable upholstery, polyurethane foam upholstery, density 21 kg/m<sup>3</sup>, thickness 13 mm.