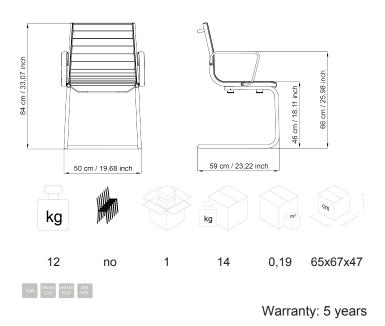

## DESCRIPTION

Visitor chair, medium backrest, with chromed aluminum armrests, chromed structure.

BACK: PVC support, fireproof foam.

**SEAT:** PVC support, fireproof foam.

**STRUCTURE:** high-strength steel frame, round Ø 25 mm by 1.5 mm thick chromed, white or black finishing.

ARMRESTS: in die-cast aluminum with chromed, white or black finishing.

**BASE:** in die-cast aluminum with polished or white and black painted finishing.

**UPHOLSTERY:** 16000 SERIES: removable upholstery, polyurethane foam upholstery, density 21 kg/m<sup>3</sup>, thickness 13 mm.