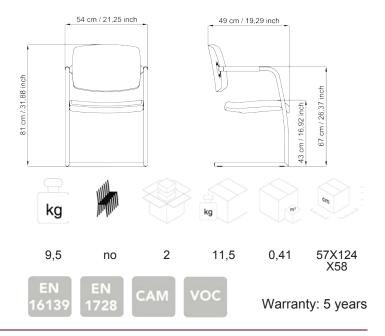

## AIRE JR

Design Stefano Getzel



## article: 409B code: 4AIFC32



## DESCRIPTION

Group Seating, upholstered medium backrest, pvc armrests, chromed structure.

**FINISHING:** plastic back: clear, white, grey and sand coloured; grey seat support and armrests. Plastic back: black; black seat support and armrest.

BACK: upholstered in fire-retardant foam.

**SEAT:** in fire-retardant foam, density 50 kg/m3 with multi-layer beech and poplar seat insert and covering seat support in polypropylene.

**ARMRESTS:** produced with thermal shaping system pvc black or grey, combined with the seat support.

**BASE:** high resistant round steel diameter Ø 25 mm, chromed finishing.

## MAINTENANCE

**CHROME PLATED PARTS:** Clean with a soft cloth with some neutral detergent to polish the steel.

**PAINTED PARTS:** Clean with soft cloth dampened slightly with water and