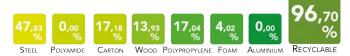

use only specific products to polish metal parts in order to reduce the

natural oxidation due to the hands contact. The aluminum parts tarnish naturally. LUXY recommends not using chemical detergents.

**FABRIC:** Fabric: pour some drops of neutral detergent on a damp and wringed out cloth, rub gently on the seat and leave it dry. See maintenance instructions on LUXY upholstery book. Luxy recommends using ecological products.

**LETHER:** Leather is a natural product. Imperfections give to the material its unmistakable aspect. In presence of marks, they have to be removed with a soft wool cloth. In case of ingrained stains, use only products for leather coloured with aniline. Do not expose leather to direct sunlight. Luxy recommends using ecological products.

MATERIAL AND RECICLABILITY