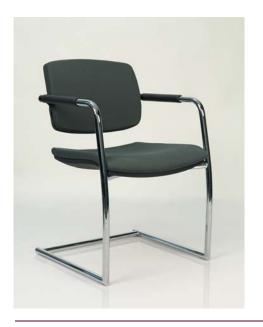

## AIRE JR

Design Stefano Getzel

## article: 409B code: 4AIFC32

## DESCRIPTION

Group Seating, upholstered medium backrest, pvc armrests, chromed structure.

**FINISHING:** plastic back: clear, white, grey and sand coloured; grey seat support and armrests. Plastic back: black; black seat support and armrest.

BACK: upholstered in fire-retardant foam.

**SEAT:** in fire-retardant foam, density 50 kg/m3 with multi-layer beech and poplar seat insert and covering seat support in polypropylene.

**ARMRESTS:** produced with thermal shaping system pvc black or grey, combined with the seat support.

**BASE:** high resistant round steel diameter Ø 25 mm, chromed finishing.