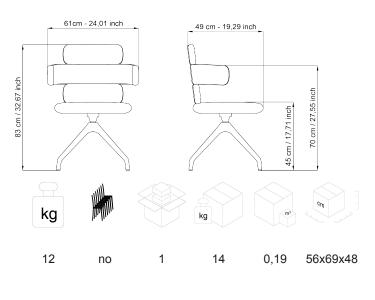

## DESCRIPTION

Armchair with 3-elements backrest, swivel, with armrests, 4 legs white nylon base.

**SEAT/BACKREST:** Version in cold moulded flexible fire retardant polyurethane, density 70 kg/m3 , class 1, completely expanded with water and free of chlorofluorocarbons (CFC free) and hydrofluorocarbons (HCFC free) with steel inserts.

STRUCTURE: 4-star pyramidal swivel base in nylon, white finish.