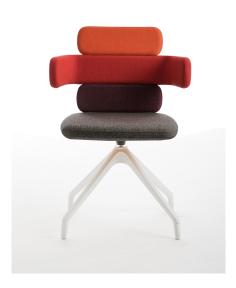

**CLUSTER** 

Design Luigi Vittorio Cittadini

article: CL4T G code: 4CLFB274

Warranty: 5 years

## DESCRIPTION

Armchair with 3-elements backrest, swivel, with armrests, 4 legs white nylon base.

**SEAT/BACKREST:** Version in cold moulded flexible fire retardant polyurethane, density 70 kg/m3 , class 1, completely expanded with water and free of chlorofluorocarbons (CFC free) and hydrofluorocarbons (HCFC free) with steel inserts.

STRUCTURE: 4-star pyramidal swivel base in nylon, white finish.