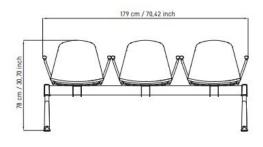

**BENCH**: 3-seater bench with armrests, beam in black painted steel rectangular section 80x40 and legs in chrome-plated steel, and black. **COVERS**:

- Smooth front padding with visible plastic edge;
- · Total smooth padding;
- · Only seat with insert, fixed cushion;
- Only seat, cushion with removable grip fabric.