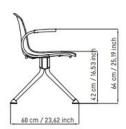

#### **DESCRIPTION**

**EPOCA** is a universal chair system for offices, homes, meeting rooms, waiting areas, shops, restaurants, and bars.

**SEAT/BACKREST:** Shell in embossed finish polypropylene: white (BI), flame-retardant white (IB), black (NE), gray (GG), flame-retardant gray (IG), 100% recycled gray (RG), aqua green (VD), powder pink (MT), and ivory (SB)

**BENCH**: 3-seater bench with armrests, beam in black painted steel rectangular section 80x40 and legs in chrome-plated steel, and black. **COVERS**:

- Smooth front padding with visible plastic edge;
- · Total smooth padding;
- · Only seat with insert, fixed cushion;
- Only seat, cushion with removable grip fabric.