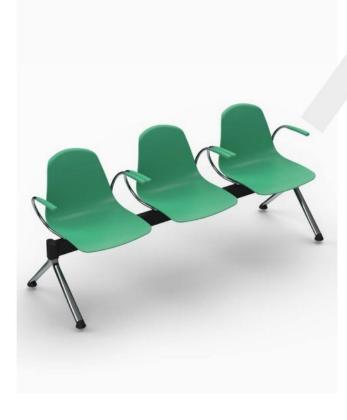

# **EPOCA**

ARTICOL: EP19 CODE: 4EPPC112

#### **DESCRIPTION**

**EPOCA** is a universal chair system for offices, homes, meeting rooms, waiting areas, shops, restaurants, and bars.

**SEAT/BACKREST:** Shell in embossed finish polypropylene: white (BI), flame-retardant white (IB), black (NE), gray (GG), flame-retardant gray (IG), 100% recycled gray (RG), aqua green (VD), powder pink (MT), and ivory (SB)

**BENCH**: 3-seater bench with armrests, beam in black painted steel rectangular section 80x40 and legs in chrome-plated steel, and black. **COVERS**:

- Smooth front padding with visible plastic edge;
- · Total smooth padding;
- · Only seat with insert, fixed cushion;
- Only seat, cushion with removable grip fabric.