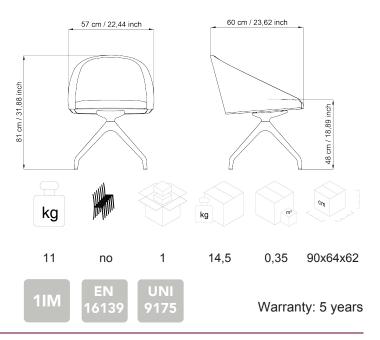

## DESCRIPTION

Universal swivel chair, upholstered typy M shell, 4 legs white nylon base.

**BACKREST:** padding in fire-retardant polyurethane foam CLASS1 (ITALIAN) with double density 30 kg/m<sup>3</sup> and 50 kg/m<sup>3</sup> on different zones, with 1.2 mm thick steel sheet insert.

**SEAT:** padding in fire-retardant polyurethane foam CLASSE1 (ITALIAN) density 50 kg/m<sup>3</sup>, with double insert in multilayer wood.

**STRUCTURE:** 4-star pyramidal swivel base in nylon with soft anti-scratch underfoot in white finish.