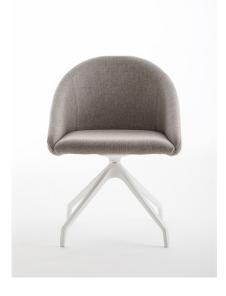

## DESCRIPTION

Universal swivel chair, upholstered typy M shell, 4 legs white nylon base.

**BACKREST:** padding in fire-retardant polyurethane foam CLASS1 (ITALIAN) with double density 30 kg/m<sup>3</sup> and 50 kg/m<sup>3</sup> on different zones, with 1.2 mm thick steel sheet insert.

**SEAT:** padding in fire-retardant polyurethane foam CLASSE1 (ITALIAN) density 50 kg/m<sup>3</sup>, with double insert in multilayer wood.

**STRUCTURE:** 4-star pyramidal swivel base in nylon with soft anti-scratch underfoot in white finish.