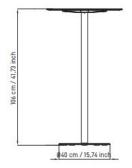

**INQUADRO** and **INTONDO** take their name from the characterization of their base

**TOP**: 12 mm thick decorative high-pressure laminate (HPL) conforming to EN 438 and ISO 4568 standards, square dimensions 590x590 mm;

STRUCTURE: in the fixed version, a connecting crosspiece in die-cast aluminum between the top and the tube, finished with powder-coated epoxy color in black, and a high-strength steel tube Ø 50 mm thickness 1.5 mm, height 1020 mm, chrome-plated finish (CR) or painted with epoxy powders in black (NE), white (BI), gray (GG), aqua green (VD), powder pink (MT), or ivory (SB).

BASE: INTONDO round base in steel 10 mm thick, Ø 400 mm with cover in polished stainless steel 1 mm thick. Or painted with epoxy powders in black (NE), white (BI), gray (GG), aqua green (VD), powder pink (MT), or ivory (SB).