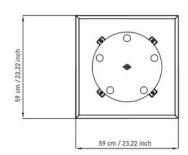

**INQUADRO** and **INTONDO** take their name from the characterization of their base

**TOP**: 12 mm thick decorative high-pressure laminate (HPL) conforming to EN 438 and ISO 4568 standards, square dimensions 590x590 mm;

BASE: INTONDO round base in steel 10 mm thick, Ø 400 mm with cover in polished stainless steel 1 mm thick. Or painted with epoxy powders in black (NE), white (BI), gray (GG), aqua green (VD), powder pink (MT), or ivory (SB).