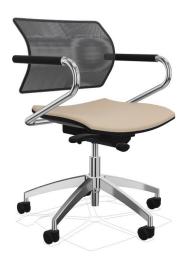

AIRE JR

Design Stefano Getzel

article: 408B Mesh code: 4AIMG02

## DESCRIPTION

Task chair, medium mesh backrest, pvc armrests, synchro, polished aluminum base, with Ø 65 mm black wheels.

**FINISHING:** plastic back: clear, white, grey and sand coloured; grey seat support and armrests. Plastic back: black; black seat support and armrest.

BACK: mesh.

**SEAT:** in fire-retardant foam, density 50 kg/m3 with multi-layer beech and poplar seat insert and covering seat support in polypropylene.

**ARMRESTS:** produced with thermal shaping system pvc black or grey, combined with the seat support.

BASE: high resistant round steel diameter Ø 25 mm, chromed finishing.

CASTORS: self-braking, Ø 65 mm, rubber (standard).