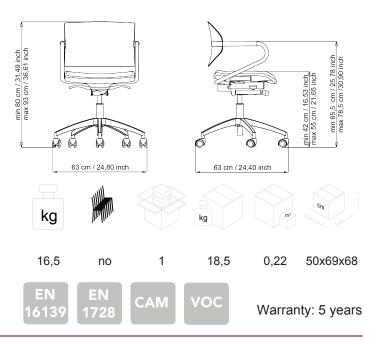

BASE: high resistant round steel diameter Ø 25 mm, chromed finishing.

CASTORS: self-braking, Ø 65 mm, rubber (standard).