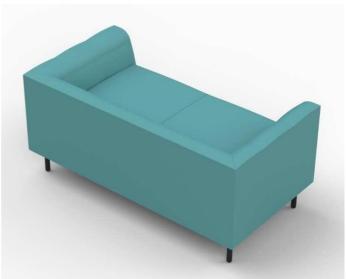

### **DESCRIPTION**

CUBE. Attention to detail, minimalism, and elegance. Cube is an expression of unparalleled comfort and pleasantness. The Cube system is appreciated for its ability to furnish any space, suitable for guest seating as well as informal meetings. The collection ensures elegance and modernity, offering pleasant comfort thanks to the special padding, expertly embellished with a quilted effect on the backrest, designed to provide enveloping comfort and a relaxing oasis. The wide range of finishes and colors of fireproof faux leather allow Cube to blend in with sobriety. To be inserted in work contexts, Cube completes the decor, filling the space in a sophisticated and all-encompassing manner like the design object that best expresses a passion for beauty and allows humanization in work environments. Elegance and adaptability to be combined and coordinated with the most suitable finishes and colors for the decor.