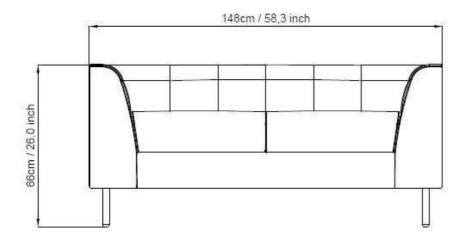

### **DESCRIPTION**

CUBE. Attention to detail, minimalism, and elegance. Cube is an expression of unparalleled comfort and pleasantness. The Cube system is appreciated for its ability to furnish any space, suitable for guest seating as well as informal meetings. The collection ensures elegance and modernity, offering pleasant comfort thanks to the special padding, expertly embellished with a quilted effect on the backrest, designed to provide enveloping comfort and a relaxing oasis. The wide range of finishes and colors of fireproof faux leather allow Cube to blend in with sobriety. To be inserted in work contexts, Cube completes the decor, filling the space in a sophisticated and all-encompassing manner like the design object that best expresses a passion for beauty and allows humanization in work environments. Elegance and adaptability to be combined and coordinated with the most suitable finishes and colors for the decor.