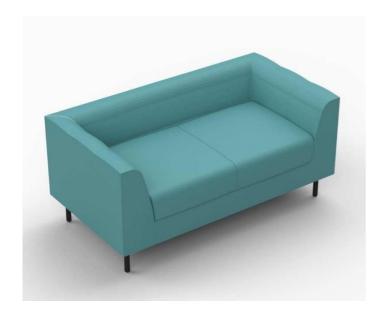

### **DESCRIPTION**

CUBE. Attention to detail, minimalism, and elegance. Cube is an expression of unparalleled comfort and pleasantness. The Cube system is appreciated for its ability to furnish any space, suitable for guest seating as well as informal meetings. The collection ensures elegance and modernity, offering pleasant comfort thanks to the special padding, expertly embellished with a quilted effect on the backrest, designed to provide enveloping comfort and a relaxing oasis. The wide range of finishes and colors of fireproof faux leather allow Cube to blend in with sobriety. To be inserted in work contexts, Cube completes the decor, filling the space in a sophisticated and all-encompassing manner like the design object that best expresses a passion for beauty and allows humanization in work environments. Elegance and adaptability to be combined and coordinated with the most suitable finishes and colors for the decor.