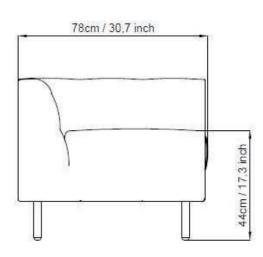

### **DESCRIPTION**

CUBE. Attention to detail, minimalism, and elegance. Cube is an expression of unparalleled comfort and pleasantness. The Cube system is appreciated for its ability to furnish any space, suitable for guest seating as well as informal meetings. The collection ensures elegance and modernity, offering pleasant comfort thanks to the special padding, expertly embellished with a quilted effect on the backrest, designed to provide enveloping comfort and a relaxing oasis. The wide range of finishes and colors of fireproof faux leather allow Cube to blend in with sobriety. To be inserted in work contexts, Cube completes the decor, filling the space in a sophisticated and all-encompassing manner like the design object that best expresses a passion for beauty and allows humanization in work environments. Elegance and adaptability to be combined and coordinated with the most suitable finishes and colors for the decor.