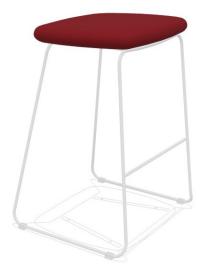

## DESCRIPTION

Stool, cantilever, white painted.

**SEAT/BACKREST:** Version in cold moulded flexible fire retardant polyurethane, density 70 kg/m3 , class 1, completely expanded with water and free of chlorofluorocarbons (CFC free) and hydrofluorocarbons (HCFC free) with steel inserts.

**STRUCTURE:** Fixed stool base in high resistance steel tube  $\emptyset$  16 mm with footrest, white painted.