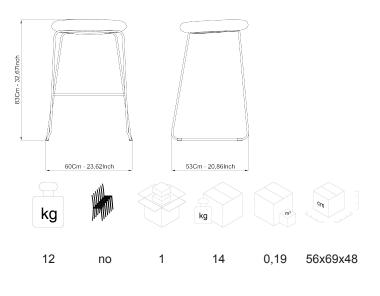

**STRUCTURE:** Fixed stool base in high resistance steel tube  $\emptyset$  16 mm with footrest, white painted.