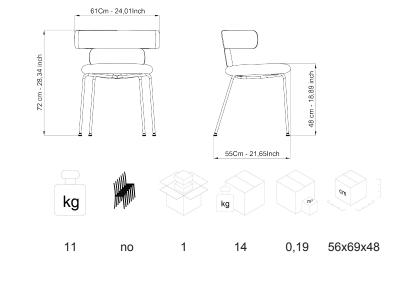

## DESCRIPTION

Armchair with 2-elements backrest, with armrests, 4 legs, white painted.

**SEAT/BACKREST:** Version in cold moulded flexible fire retardant polyurethane, density 70 kg/m3 , class 1, completely expanded with water and free of chlorofluorocarbons (CFC free) and hydrofluorocarbons (HCFC free) with steel inserts.

**STRUCTURE:** Base 4 legs in high resistance steel tube dim. 16mm with transparent nylon glides, white finishing.