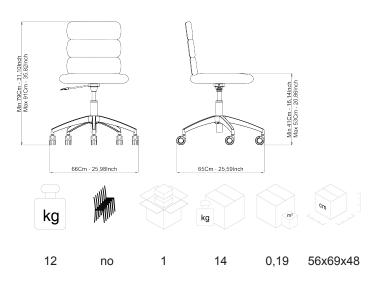

## DESCRIPTION

Armchair with 3-elements backrest, polished aluminum base, with Ø 65 mm black wheels.

**SEAT/BACKREST:** Version in cold moulded flexible fire retardant polyurethane, density 70 kg/m3 , class 1, completely expanded with water and free of chlorofluorocarbons (CFC free) and hydrofluorocarbons (HCFC free) with steel inserts.

**STRUCTURE:** 5-spoke gas-liftable swivel base in aluminium finish, with matching  $\varnothing$  65 mm swivel castors.