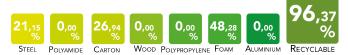

use only specific products to polish metal parts in order to reduce the

natural oxidation due to the hands contact. The aluminum parts tarnish naturally. LUXY recommends not using chemical detergents.

**FABRIC:** Fabric: pour some drops of neutral detergent on a damp and wringed out cloth, rub gently on the seat and leave it dry. See maintenance instructions on LUXY upholstery book. Luxy recommends using ecological products.

**LETHER:** Leather is a natural product. Imperfections give to the material its unmistakable aspect. In presence of marks, they have to be removed with a soft wool cloth. In case of ingrained stains, use only products for leather coloured with aniline. Do not expose leather to direct sunlight. Luxy recommends using ecological products.

MATERIAL AND RECICLABILITY