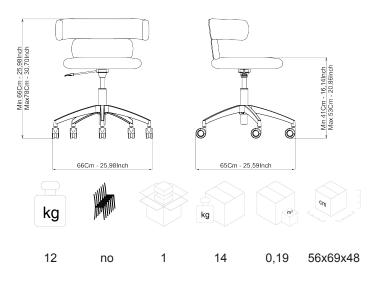

## DESCRIPTION

Armchair with 2-elements backrest, with armrests, white nylon base, with  $\emptyset$  65 mm white wheels.

**SEAT/BACKREST:** Version in cold moulded flexible fire retardant polyurethane, density 70 kg/m3 , class 1, completely expanded with water and free of chlorofluorocarbons (CFC free) and hydrofluorocarbons (HCFC free) with steel inserts.

**STRUCTURE:** 5-spoke gas-liftable swivel base, painted white, with matching  $\emptyset$  65 mm swivel castors.