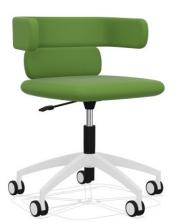

## DESCRIPTION

Armchair with 2-elements backrest, with armrests, white nylon base, with  $\emptyset$  65 mm white wheels.

**SEAT/BACKREST:** Version in cold moulded flexible fire retardant polyurethane, density 70 kg/m3 , class 1, completely expanded with water and free of chlorofluorocarbons (CFC free) and hydrofluorocarbons (HCFC free) with steel inserts.

**STRUCTURE:** 5-spoke gas-liftable swivel base, painted white, with matching  $\emptyset$  65 mm swivel castors.