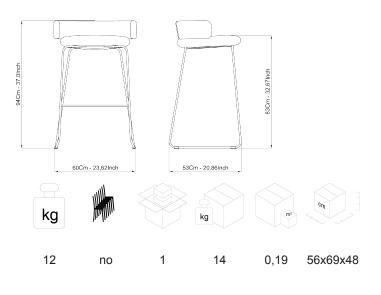

CLUSTER

Design Luigi Vittorio Cittadini

article: CL10 C code: 4CLSB16

## DESCRIPTION

Stool with single element backrest, with armrests, cantilever, white painted.

**SEAT/BACKREST:** Version in cold moulded flexible fire retardant polyurethane, density 70 kg/m3 , class 1, completely expanded with water and free of chlorofluorocarbons (CFC free) and hydrofluorocarbons (HCFC free) with steel inserts.

**STRUCTURE:** Fixed stool base in high resistance steel tube  $\emptyset$  16 mm with footrest, white painted.