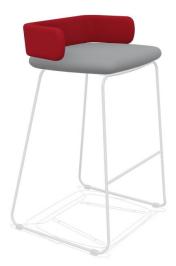

## DESCRIPTION

Stool with single element backrest, with armrests, cantilever, white painted.

**SEAT/BACKREST:** Version in cold moulded flexible fire retardant polyurethane, density 70 kg/m3 , class 1, completely expanded with water and free of chlorofluorocarbons (CFC free) and hydrofluorocarbons (HCFC free) with steel inserts.

**STRUCTURE:** Fixed stool base in high resistance steel tube  $\emptyset$  16 mm with footrest, white painted.