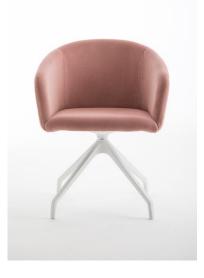

## DESCRIPTION

Universal swivel chair, XL padded shell, white nylon 4-leg base.

**BACKREST**: Fireproof polyurethane foam padding with double density 30 kg/m3 and 50 kg/m3 on differentiated zones, with a 1.2 mm thick steel sheet insert.

**SEAT**: Fireproof polyurethane foam padding density 50 kg/m3, with double plywood insert.

**FRAME**: Pyramid swivel base with 4 nylon spokes and soft scratch-resistant footrest, in white finish.