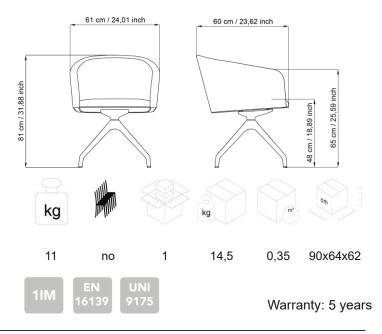

## DESCRIPTION

Universal swivel chair, XL padded shell, white nylon 4-leg base.

**BACKREST**: Fireproof polyurethane foam padding with double density 30 kg/m3 and 50 kg/m3 on differentiated zones, with a 1.2 mm thick steel sheet insert.

**SEAT**: Fireproof polyurethane foam padding density 50 kg/m3, with double plywood insert.

**FRAME**: Pyramid swivel base with 4 nylon spokes and soft scratch-resistant footrest, in white finish.