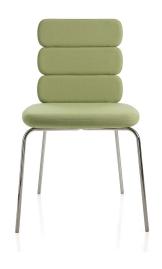

## **CLUSTER**

Design Luigi Vittorio Cittadini

Warranty: 5 years

## **DESCRIPTION**

Armchair with 3-elements backrest, 4 legs, chrome.

SEAT/BACKREST: Version in cold moulded flexible fire retardant polyurethane, density 70 kg/m3, class 1, completely expanded with water and free of chlorofluorocarbons (CFC free) and hydrofluorocarbons (HCFC free) with steel inserts.

STRUCTURE: Base 4 legs in high resistance steel tube dim. 16mm with transparent nylon glides, chromed.