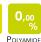

clean use only specific products to polish metal parts in order to reduce the

natural oxidation due to the hands contact. The aluminum parts tarnish naturally. LUXY recommends not using chemical detergents.

FABRIC: Fabric: pour some drops of neutral detergent on a damp and wringed out cloth, rub gently on the seat and leave it dry. See maintenance instructions on LUXY upholstery book. Luxy recommends using ecological products.

LETHER: Leather is a natural product. Imperfections give to the material its unmistakable aspect. In presence of marks, they have to be removed with a soft wool cloth. In case of ingrained stains, use only products for leather coloured with aniline. Do not expose leather to direct sunlight. Luxy recommends using ecological products.

MATERIAL AND RECICLABILITY