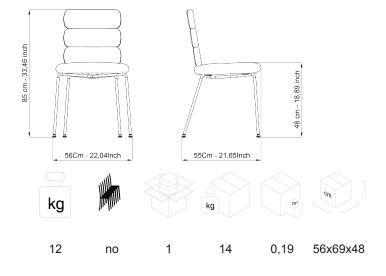

## **DESCRIPTION**

Armchair with 3-elements backrest, 4 legs, chrome.

SEAT/BACKREST: Version in cold moulded flexible fire retardant polyurethane, density 70 kg/m3, class 1, completely expanded with water and free of chlorofluorocarbons (CFC free) and hydrofluorocarbons (HCFC free) with steel inserts.

STRUCTURE: Base 4 legs in high resistance steel tube dim. 16mm with transparent nylon glides, chromed.