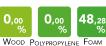

e only specific products to polish metal parts in order to reduce the

natural oxidation due to the hands contact. The aluminum parts tarnish naturally. LUXY recommends not using chemical detergents.

FABRIC: Fabric: pour some drops of neutral detergent on a damp and wringed out cloth, rub gently on the seat and leave it dry. See maintenance instructions on LUXY upholstery book. Luxy recommends using ecological products.

LETHER: Leather is a natural product. Imperfections give to the material its unmistakable aspect. In presence of marks, they have to be removed with a soft wool cloth. In case of ingrained stains, use only products for leather coloured with aniline. Do not expose leather to direct sunlight. Luxy recommends using ecological products.

MATERIAL AND RECICLABILITY