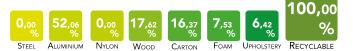

use only specific products to polish metal parts in order to reduce the

natural oxidation due to the hands contact. The aluminum parts tarnish naturally. LUXY recommends not using chemical detergents.

**FABRIC:** Fabric: pour some drops of neutral detergent on a damp and wringed out cloth, rub gently on the seat and leave it dry. See maintenance instructions on LUXY upholstery book. Luxy recommends using ecological products.

**LETHER:** Leather is a natural product. Imperfections give to the material its unmistakable aspect. In presence of marks, they have to be removed with a soft wool cloth. In case of ingrained stains, use only products for leather coloured with aniline. Do not expose leather to direct sunlight. Luxy recommends using ecological products.

MATERIAL AND RECICLABILITY