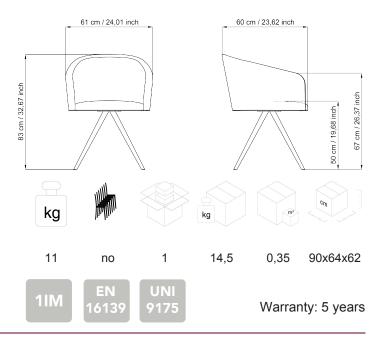

## DESCRIPTION

Universal chair, upholstered type XL shell, 4 legs conical frame painted in natural or wengé wood.

**BACKREST:** padding in fire-retardant polyurethane foam CLASS1 (ITALIAN) with double density 30 kg/m<sup>3</sup> and 50 kg/m<sup>3</sup> on different zones, with 1.2 mm thick steel sheet insert.

**SEAT:** padding in fire-retardant polyurethane foam CLASSE1 (ITALIAN) density 50 kg/m<sup>3</sup>, with double insert in multilayer wood.

STRUCTURE: base 4 conical legs in oak wood wengè finish.