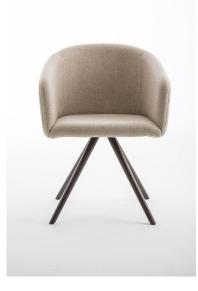

## DESCRIPTION

Universal chair, upholstered type XL shell, 4 legs conical frame painted in natural or wengé wood.

**BACKREST:** padding in fire-retardant polyurethane foam CLASS1 (ITALIAN) with double density 30 kg/m<sup>3</sup> and 50 kg/m<sup>3</sup> on different zones, with 1.2 mm thick steel sheet insert.

**SEAT:** padding in fire-retardant polyurethane foam CLASSE1 (ITALIAN) density 50 kg/m<sup>3</sup>, with double insert in multilayer wood.

STRUCTURE: base 4 conical legs in oak wood wengè finish.