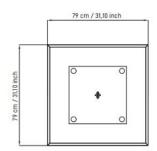

**INQUADRO** and **INTONDO** derive their names from the characterization of their base.

 $\textbf{TOP:} \ Decorative \ high-pressure \ laminate \ (HPL) \ with \ a \ thickness \ of \ 12 \ mm \ (fig.1) \\ compliant \ with \ EN \ 438 \ and \ ISO \ 4568 \ standards, \ square \ dimensions \ of \ 790x790 \\ mm$ 

BASE: INQUADRO square base in steel 450x450 mm, thickness 10 mm, with a cover in polished stainless steel, thickness 1 mm, or powder-coated in colors like Black (NE), White (BI), Gray (GG), Aqua Green (VD), Powder Pink (MT), or Ivory (SB).