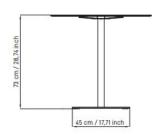

**INQUADRO** and **INTONDO** derive their names from the characterization of their base.

 $\textbf{TOP:} \ Decorative \ high-pressure \ laminate \ (HPL) \ with \ a \ thickness \ of \ 12 \ mm \ (fig.1) \\ compliant \ with \ EN \ 438 \ and \ ISO \ 4568 \ standards, \ square \ dimensions \ of \ 790x790 \\ mm$ 

STRUCTURE: In the fixed version, a cruise connection in die-cast aluminum between the top and the tube, finished with powder-coated epoxy colors such as black, and a high-resistance steel tube with a diameter of 50 mm and thickness of 1.5 mm, height 690 mm, chrome finish (CR) or powder-coated in colors like Black (NE), White (BI), Gray (GG), Aqua Green (VD), Powder Pink (MT), or Ivory (SB).

BASE: INQUADRO square base in steel 450x450 mm, thickness 10 mm, with a cover in polished stainless steel, thickness 1 mm, or powder-coated in colors like Black (NE), White (BI), Gray (GG), Aqua Green (VD), Powder Pink (MT), or Ivory (SB).