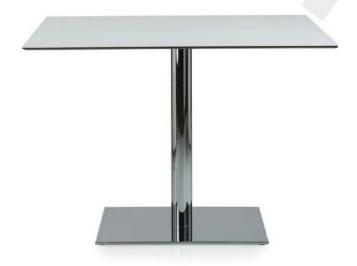

**INQUADRO** and **INTONDO** derive their names from the characterization of their base.

 $\textbf{TOP:} \ Decorative \ high-pressure \ laminate \ (HPL) \ with \ a \ thickness \ of \ 12 \ mm \ (fig.1) \\ compliant \ with \ EN \ 438 \ and \ ISO \ 4568 \ standards, \ square \ dimensions \ of \ 790x790 \\ mm$ 

STRUCTURE: In the fixed version, a cruise connection in die-cast aluminum between the top and the tube, finished with powder-coated epoxy colors such as black, and a high-resistance steel tube with a diameter of 50 mm and thickness of 1.5 mm, height 690 mm, chrome finish (CR) or powder-coated in colors like Black (NE), White (BI), Gray (GG), Aqua Green (VD), Powder Pink (MT), or Ivory (SB).

BASE: INQUADRO square base in steel 450x450 mm, thickness 10 mm, with a cover in polished stainless steel, thickness 1 mm, or powder-coated in colors like Black (NE), White (BI), Gray (GG), Aqua Green (VD), Powder Pink (MT), or Ivory (SB).