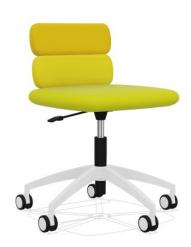

## **CLUSTER**

Design Luigi Vittorio Cittadini

Warranty: 5 years

## **DESCRIPTION**

Armchair with 2-elements backrest, white nylon base, with Ø 65 mm white wheels.

SEAT/BACKREST: Version in cold moulded flexible fire retardant polyurethane, density 70 kg/m3, class 1, completely expanded with water and free of chlorofluorocarbons (CFC free) and hydrofluorocarbons (HCFC free) with steel inserts.

STRUCTURE: 5-spoke gas-liftable swivel base, painted white, with matching Ø 65 mm swivel castors.