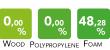

e only specific products to polish metal parts in order to reduce the

natural oxidation due to the hands contact. The aluminum parts tarnish naturally. LUXY recommends not using chemical detergents.

FABRIC: Fabric: pour some drops of neutral detergent on a damp and wringed out cloth, rub gently on the seat and leave it dry. See maintenance instructions on LUXY upholstery book. Luxy recommends using ecological products.

LETHER: Leather is a natural product. Imperfections give to the material its unmistakable aspect. In presence of marks, they have to be removed with a soft wool cloth. In case of ingrained stains, use only products for leather coloured with aniline. Do not expose leather to direct sunlight. Luxy recommends using ecological products.

MATERIAL AND RECICLABILITY