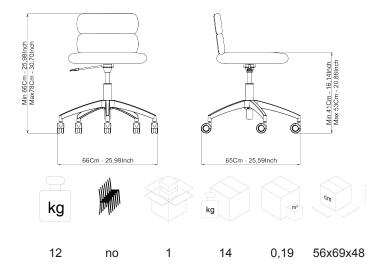

## **DESCRIPTION**

Armchair with 2-elements backrest, white nylon base, with Ø 65 mm white wheels.

SEAT/BACKREST: Version in cold moulded flexible fire retardant polyurethane, density 70 kg/m3, class 1, completely expanded with water and free of chlorofluorocarbons (CFC free) and hydrofluorocarbons (HCFC free) with steel inserts.

STRUCTURE: 5-spoke gas-liftable swivel base, painted white, with matching Ø 65 mm swivel castors.