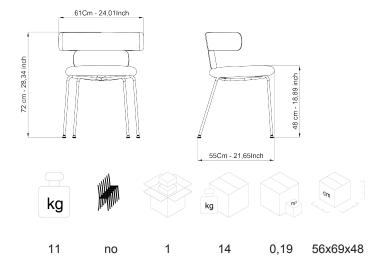

## **CLUSTER**

Design Luigi Vittorio Cittadini







Warranty: 5 years

## **DESCRIPTION**

Armchair with 2-elements backrest, with armrests, 4 legs, chrome.

SEAT/BACKREST: Version in cold moulded flexible fire retardant polyurethane, density 70 kg/m3, class 1, completely expanded with water and free of chlorofluorocarbons (CFC free) and hydrofluorocarbons (HCFC free) with steel inserts.

STRUCTURE: Base 4 legs in high resistance steel tube dim. 16mm with transparent nylon glides, chromed.

## **MAINTENANCE**

CHROME PLATED PARTS: Clean with a soft cloth with some neutral detergent to polish the steel.

PAINTED PARTS: Clean with soft cloth dampened slightly with water and dry with a dry cloth.

PLASTIC PARTS: Use soft cloth dampened slightly with water, without insistance, then dry with a dry cloth

ALUMINIUM PARTS: To clean use only spec