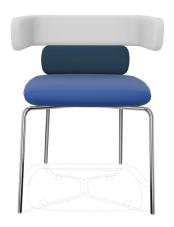

## **DESCRIPTION**

Armchair with 2-elements backrest, with armrests, 4 legs, chrome.

SEAT/BACKREST: Version in cold moulded flexible fire retardant polyurethane, density 70 kg/m3, class 1, completely expanded with water and free of chlorofluorocarbons (CFC free) and hydrofluorocarbons (HCFC free) with steel inserts.

STRUCTURE: Base 4 legs in high resistance steel tube dim. 16mm with transparent nylon glides, chromed.