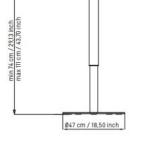

**STRUCTURE**: In the adjustable version, connecting plate in steel painted with gray epoxy powder coating, steel tube  $\emptyset$  70 mm, total height min. 490mm - max. 730mm, chrome finish (CR) or painted with epoxy powders in black (NE), white (BI), gray (GG), aqua green (VD), powder pink (MT), or ivory (SB) colors.

**BASE**: INTONDO round base in steel thickness 10 mm  $\emptyset$  470 mm with cover in polished stainless steel thickness 1 mm. Or painted with epoxy powders in black (NE), white (BI), gray (GG), aqua green (VD), powder pink (MT), or ivory (SB) colors.