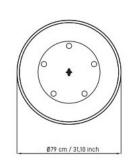

**INQUADRO** and **INTONDO** derive their names from the characterization of their base. **TOP**: High-Pressure Decorative Laminate (HPL) thickness 12 mm (fig.1) compliant with EN 438 and ISO 4568 standards, round with dimensions  $\emptyset$  790 mm