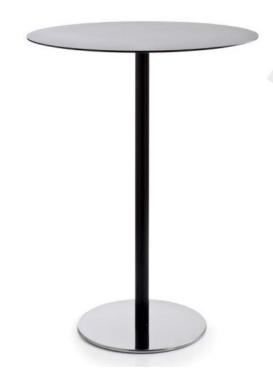

### DESCRIPTION

**INCOLLECTION** is a collection of designer tables that offers three-dimensional proposals, defining the environment where people gather, eat, drink, and exchange ideas. INQUADRO and INTONDO are the two collections that adhere to exceptionally high standards of quality, technicality, and design, strongly defining a common space.

**INQUADRO** and **INTONDO** derive their names from the characterization of their base. **TOP**: High-Pressure Decorative Laminate (HPL) thickness 12 mm (fig.1) compliant with EN 438 and ISO 4568 standards, round with dimensions  $\emptyset$  790 mm

**STRUCTURE**: In the adjustable version, connecting plate in steel painted with gray epoxy powder coating, steel tube  $\emptyset$  70 mm, total height min. 490mm - max. 730mm, chrome finish (CR) or painted with epoxy powders in black (NE), white (BI), gray (GG), aqua green (VD), powder pink (MT), or ivory (SB) colors.

**BASE**: INTONDO round base in steel thickness 10 mm  $\emptyset$  470 mm with cover in polished stainless steel thickness 1 mm. Or painted with epoxy powders in black (NE), white (BI), gray (GG), aqua green (VD), powder pink (MT), or ivory (SB) colors.