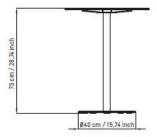

**STRUCTURE:** In the fixed version, a connecting hub in die-cast aluminum between the top and steel tube, finished with powder-coated epoxy in black, and a high-strength steel tube  $\emptyset$  50 mm thickness 1.5 mm, height 690 mm, chrome finish (CR) or painted with epoxy powders in Black (NE), White (BI), Gray (GG), Aqua Green (VD), Powder Pink (MT), or Ivory (SB) colors.

**BASE**: INTONDO round base in steel thickness 10 mm  $\emptyset$  400 mm with a cover in polished stainless steel thickness 1 mm. Or painted with epoxy powders in Black (NE), White (BI), Gray (GG), Aqua Green (VD), Powder Pink (MT), or Ivory (SB) colors.