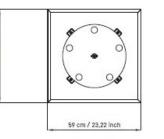

 $\ensuremath{\mathsf{INQUADRO}}$  and  $\ensuremath{\mathsf{INTONDO}}$  derive their names from the characterization of their base.

**TOP**: Made of 12 mm thick high-pressure decorative laminate (HPL) (fig.1) compliant with EN 438 and ISO 4568 standards, square with dimensions 590x590 mm;