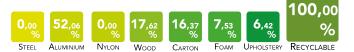

use only specific products to polish metal parts in order to reduce the

natural oxidation due to the hands contact. The aluminum parts tarnish naturally. LUXY recommends not using chemical detergents.

**FABRIC:** Fabric: pour some drops of neutral detergent on a damp and wringed out cloth, rub gently on the seat and leave it dry. See maintenance instructions on LUXY upholstery book. Luxy recommends using ecological products.

**LETHER:** Leather is a natural product. Imperfections give to the material its unmistakable aspect. In presence of marks, they have to be removed with a soft wool cloth. In case of ingrained stains, use only products for leather coloured with aniline. Do not expose leather to direct sunlight. Luxy recommends using ecological products.

MATERIAL AND RECICLABILITY