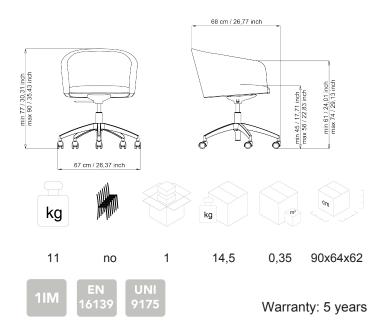

## DESCRIPTION

Universal swivel chair, upholstered type XL shell, polished aluminum base with  $\emptyset$  65 mm black wheels.

**BACKREST:** padding in fire-retardant polyurethane foam CLASS1 (ITALIAN) with double density 30 kg/m<sup>3</sup> and 50 kg/m<sup>3</sup> on different zones, with 1.2 mm thick steel sheet insert.

**SEAT:** padding in fire-retardant polyurethane foam CLASSE1 (ITALIAN) density 50 kg/m<sup>3</sup>, with double insert in multilayer wood.

**STRUCTURE:** 5-star swivel and gas lift base in aluminum finish and black auto-braked wheels  $\emptyset$  65 mm.