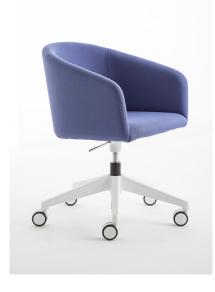

## DESCRIPTION

Universal swivel chair, upholstered type XL shell, polished aluminum base with  $\emptyset$  65 mm black wheels.

**BACKREST:** padding in fire-retardant polyurethane foam CLASS1 (ITALIAN) with double density 30 kg/m<sup>3</sup> and 50 kg/m<sup>3</sup> on different zones, with 1.2 mm thick steel sheet insert.

**SEAT:** padding in fire-retardant polyurethane foam CLASSE1 (ITALIAN) density 50 kg/m<sup>3</sup>, with double insert in multilayer wood.

**STRUCTURE:** 5-star swivel and gas lift base in aluminum finish and black auto-braked wheels  $\emptyset$  65 mm.