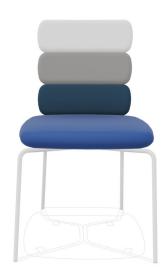

## **DESCRIPTION**

Armchair with 3-elements backrest, 4 legs, white painted.

SEAT/BACKREST: Version in cold moulded flexible fire retardant polyurethane, density 70 kg/m3, class 1, completely expanded with water and free of chlorofluorocarbons (CFC free) and hydrofluorocarbons (HCFC free) with steel inserts.

STRUCTURE: Base 4 legs in high resistance steel tube dim. 16mm with transparent nylon glides, white finishing.