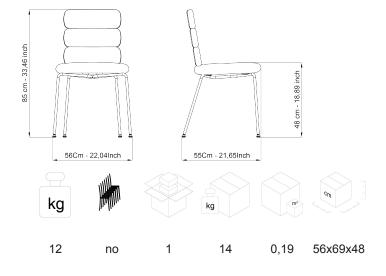

## **DESCRIPTION**

Armchair with 3-elements backrest, 4 legs, white painted.

SEAT/BACKREST: Version in cold moulded flexible fire retardant polyurethane, density 70 kg/m3, class 1, completely expanded with water and free of chlorofluorocarbons (CFC free) and hydrofluorocarbons (HCFC free) with steel inserts.

STRUCTURE: Base 4 legs in high resistance steel tube dim. 16mm with transparent nylon glides, white finishing.