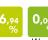

n use only specific products to polish metal parts in order to reduce the

natural oxidation due to the hands contact. The aluminum parts tarnish naturally. LUXY recommends not using chemical detergents.

FABRIC: Fabric: pour some drops of neutral detergent on a damp and wringed out cloth, rub gently on the seat and leave it dry. See maintenance instructions on LUXY upholstery book. Luxy recommends using ecological products.

LETHER: Leather is a natural product. Imperfections give to the material its unmistakable aspect. In presence of marks, they have to be removed with a soft wool cloth. In case of ingrained stains, use only products for leather coloured with aniline. Do not expose leather to direct sunlight. Luxy recommends using ecological products.

MATERIAL AND RECICLABILITY