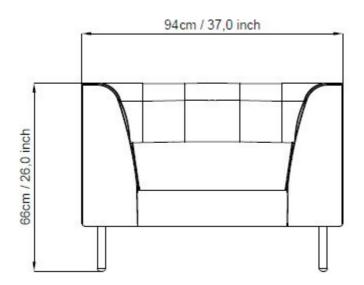

Articol: CU1 Code: 4CUPD30









# DESCRIPTION

CUBE. Attention to detail, minimalism, and elegance. Cube is an expression of unparalleled comfort and pleasantness. The Cube system is appreciated for its ability to furnish any space, whether for guest seating or informal meetings. The collection ensures elegance and modernity, offering pleasant comfort thanks to the special padding, expertly embellished with a quilted effect on the backrest, designed to provide enveloping comfort and a relaxing oasis. The wide range of finishes and colors of fireproof faux leathers allow Cube to blend in with sobriety. When placed in work contexts, Cube completes the decor, filling the space in a sophisticated and all-encompassing manner like the design object that best expresses a passion for beauty and allows humanization in work