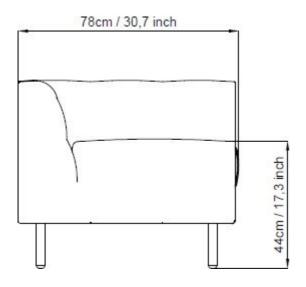

Articol: CU1 Code: 4CUPD30









# DESCRIPTION

CUBE. Attention to detail, minimalism, and elegance. Cube is an expression of unparalleled comfort and pleasantness. The Cube system is appreciated for its ability to furnish any space, whether for guest seating or informal meetings. The collection ensures elegance and modernity, offering pleasant comfort thanks to the special padding, expertly embellished with a quilted effect on the backrest, designed to provide enveloping comfort and a relaxing oasis. The wide range of finishes and colors of fireproof faux leathers allow Cube to blend in with sobriety. When placed in work contexts, Cube completes the decor, filling the space in a sophisticated and all-encompassing manner like the design object that best expresses a passion for beauty and allows humanization in work envi