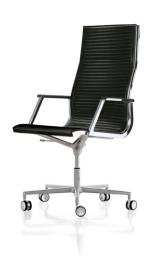

## DESCRIPTION

Executive, high-back, with chrome aluminum arms, gas lift, polished aluminum base, with Ø 65 mm black wheels.

FINISH: Chrome-plated or coated with epoxy powders in white and black with scratch-resistant treatment.

BACKREST: PVC frame, fire-resistant polyurethane foam padding.

SEAT: PVC frame, fire-resistant polyurethane foam padding.

**STRUCTURE**: Seat/backrest structure made of high-resistance steel tube 25x28 mm thickness 1.5 mm, with chrome-plated or coated with epoxy powders in white or black with scratch-resistant treatment.

**ARMRESTS**: Die-cast aluminum, chrome-plated or coated with epoxy powders in white or black with scratch-resistant treatment; with padded steel insert covered to match the seat/backrest.

MECHANISM: Gas lift.

**BASE**: Swivel 4 or 5-star base in die-cast aluminum with polished or coated with epoxy powders in white or black with scratch-resistant treatment.

**WHEELS**: Self-braking rubber wheels (standard)  $\not O$  65 mm in chrome, white, or black version.