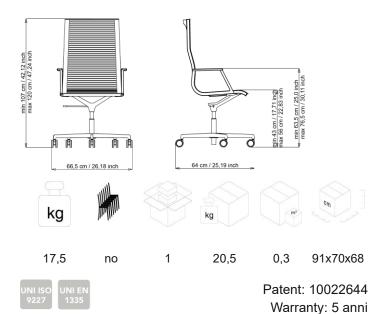

## DESCRIPTION

Executive, high-back, with chrome aluminum arms, gas lift, polished aluminum base, with Ø 65 mm black wheels.

FINISH: Chrome-plated or coated with epoxy powders in white and black with scratch-resistant treatment.

BACKREST: PVC frame, fire-resistant polyurethane foam padding.

SEAT: PVC frame, fire-resistant polyurethane foam padding.

**STRUCTURE**: Seat/backrest structure made of high-resistance steel tube 25x28 mm thickness 1.5 mm, with chrome-plated or coated with epoxy powders in white or black with scratch-resistant treatment.

**ARMRESTS**: Die-cast aluminum, chrome-plated or coated with epoxy powders in white or black with scratch-resistant treatment; with padded steel insert covered to match the seat/backrest.

MECHANISM: Gas lift.

**BASE**: Swivel 4 or 5-star base in die-cast aluminum with polished or coated with epoxy powders in white or black with scratch-resistant treatment.

**WHEELS**: Self-braking rubber wheels (standard)  $\not O$  65 mm in chrome, white, or black version.