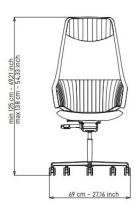

**SEAT**: padded with flexible cold foam polyurethane, fire-resistant, density 50 kg/m³ with high-strength steel insert. MECHANISM: heavy-duty synchron auto mechanism with anti-shock,  $16^{\circ}$  backrest tilt and  $4^{\circ}$  seat tilt, 4 locking positions, and 60 mm translational adjustment.

BASE: 5-spoke swivel base in die-cast aluminum with polished finish or painted with epoxy powder in Black (NE), White (BI), Gray (GG), Aqua Green (VD), Blush Pink (MT), Ivory (SB). Black column in painted versions (NE, GG, VD, MT, AV), white in the BI version, chrome-plated in the (CR) version.

**CASTERS:** self-braking rubber  $\emptyset$  65 mm mounted on versions with Black (NE), Gray (GG), Aqua Green (VD), Blush Pink (MT), Ivory (SB), Chrome (CR) bases, while white on the BI base version (BI).

FEET: 65 mm height in plastic with inserts suitable for all types of floors in chrome, white, or black color.