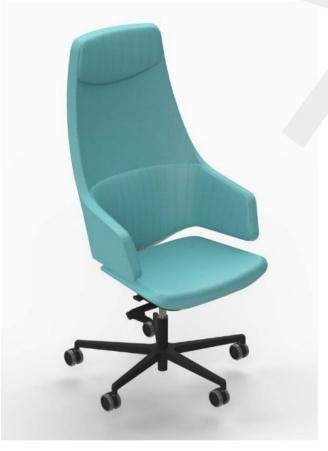

#### DESCRIPTION

ITALIA: It is a collection of executive and representative chairs, a project where innovation and history merge, finding the perfect balance between shapes and colors. We have pushed beyond the known technology of office seating. The range is available in versions with high or medium backrest; the mechanism can be synchron or synchron auto heavy, ensuring ergonomics and comfort. The design and technology are completely innovative.

"EXTRA SOFT": with quilted backrest padding.

**FABRIC**: The choice can be customized from a wide range of available colors, also in the bi-color version.

**BACKREST**: HIGH padded with flexible cold foam polyurethane, fire-resistant, density 55 kg/m³ with structural insert in steel.