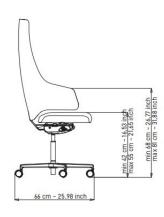

**SEAT**: padded with flexible cold foam polyurethane, fire-resistant, density 50 kg/m³ with high-strength steel insert. MECHANISM: heavy-duty synchron auto mechanism with anti-shock,  $16^{\circ}$  backrest tilt and  $4^{\circ}$  seat tilt, 4 locking positions, and 60 mm translational adjustment.

BASE: 5-spoke swivel base in die-cast aluminum with polished finish or painted with epoxy powder in Black (NE), White (BI), Gray (GG), Aqua Green (VD), Blush Pink (MT), Ivory (SB). Black column in painted versions (NE, GG, VD, MT, AV), white in the BI version, chrome-plated in the (CR) version.

**CASTERS:** self-braking rubber  $\emptyset$  65 mm mounted on versions with Black (NE), Gray (GG), Aqua Green (VD), Blush Pink (MT), Ivory (SB), Chrome (CR) bases, while white on the BI base version (BI).

FEET: 65 mm height in plastic with inserts suitable for all types of floors in chrome, white, or black color.