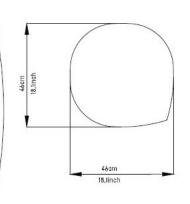

# SEA SHELL

ARTICOL: SH18 CODE: 4SHPF36

# DESCRIPTION

**SEA SHELL:** It is a collection of soft seating with a pleasant rounded shape that can be perfectly placed in both classic and modern environments. A wide range of options available in armchair, two-seater and three-seater sofa versions, armchair in three base variations, and five variants of poufs.