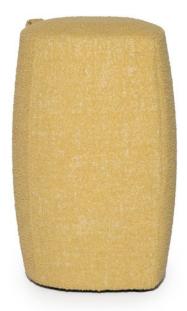

# DESCRIPTION

**SEA SHELL:** It is a collection of soft seating with a pleasant rounded shape that can be perfectly placed in both classic and modern environments. A wide range of options available in armchair, two-seater and three-seater sofa versions, armchair in three base variations, and five variants of poufs.

**STRUCTURE**: Plywood base, body in polystyrene and upholstered in polyurethane foam with different densities for specific usage zones.

 $\label{eq:FABRIC:} \textbf{FABRIC:} \ \textbf{It is possible to customize the choice from a wide range of available colors.}$ 