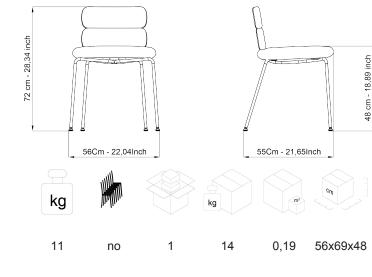

## DESCRIPTION

Armchair with 2-elements backrest, 4 legs, chrome.

**SEAT/BACKREST:** Version in cold moulded flexible fire retardant polyurethane, density 70 kg/m3 , class 1, completely expanded with water and free of chlorofluorocarbons (CFC free) and hydrofluorocarbons (HCFC free) with steel inserts.

**STRUCTURE:** Base 4 legs in high resistance steel tube dim. 16mm with transparent nylon glides, chromed.