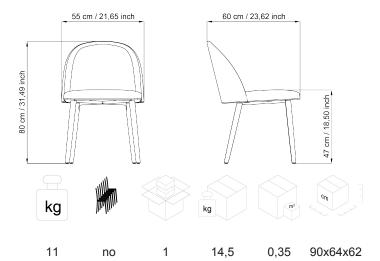

## **DESCRIPTION**

Universal chair, upholstered type S shell, 4 legs frame painted in natural or wengé wood.

**BACKREST:** padding in fire-retardant polyurethane foam CLASS1 (ITALIAN) with double density 30 kg/m³ and 50 kg/m³ on different zones, with 1.2 mm thick steel sheet insert.

**SEAT:** padding in fire-retardant polyurethane foam CLASSE1 (ITALIAN) density 50 kg/m³, with double insert in multilayer wood.

**STRUCTURE:** base 4 legs in beech wood natural finish min  $\varnothing$  25 mm - max  $\varnothing$  35 mm.