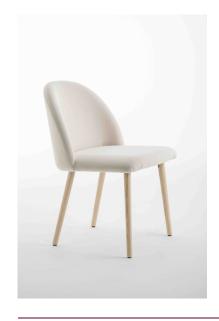

## **DESCRIPTION**

Universal chair, upholstered type S shell, 4 legs frame painted in natural or wengé wood.

**BACKREST:** padding in fire-retardant polyurethane foam CLASS1 (ITALIAN) with double density 30 kg/m³ and 50 kg/m³ on different zones, with 1.2 mm thick steel sheet insert.

**SEAT:** padding in fire-retardant polyurethane foam CLASSE1 (ITALIAN) density 50 kg/m³, with double insert in multilayer wood.

**STRUCTURE:** base 4 legs in beech wood natural finish min  $\varnothing$  25 mm - max  $\varnothing$  35 mm.