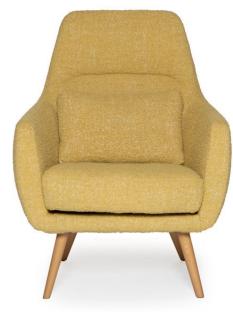

#### DESCRIPTION

**SEA SHELL**: is a collection of soft seating with a pleasant rounded shape that can be perfectly placed in both classic and modern environments. It offers a wide range of options including armchair, two-seater and three-seater sofa, armchair in three base variations, high and low lounge versions, and five variants of poufs.

**SEAT**: Upholstered in fire-retardant flexible cold foam polyurethane with a density of  $50 \text{ kg/m}^3$  with high-strength steel insert.

BACKREST: Upholstered in fire-retardant flexible cold foam polyurethane with a density of 55 kg/m³ with a rigid polyurethane structural insert. FABRIC: Customizable selection from a wide range of available colors. LEGS: Wooden legs available in black lacquered, white lacquered, natural beech, and stained oak versions.