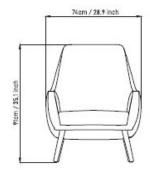

#### DESCRIPTION

**SEA SHELL**: is a collection of soft seating with a pleasant rounded shape that can be perfectly placed in both classic and modern environments. It offers a wide range of options including armchair, two-seater and three-seater sofa, armchair in three base variations, high and low lounge versions, and five variants of poufs.