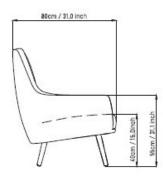

#### DESCRIPTION

**SEA SHELL**: is a collection of soft seating with a pleasant rounded shape that can be perfectly placed in both classic and modern environments. It offers a wide range of options including armchair, two-seater and three-seater sofa, armchair in three base variations, high and low lounge versions, and five variants of poufs.