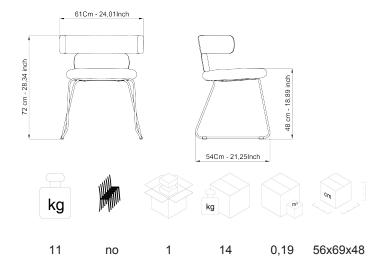

## **CLUSTER**

Design Luigi Vittorio Cittadini

article: CL3 E code: 4CLFC42

Warranty: 5 years

## **DESCRIPTION**

Armchair with 2-elements backrest, with armrests, cantilever base, chrome.

SEAT/BACKREST: Version in cold moulded flexible fire retardant polyurethane, density 70 kg/m3, class 1, completely expanded with water and free of chlorofluorocarbons (CFC free) and hydrofluorocarbons (HCFC free) with steel inserts.

STRUCTURE: Sled base in high-resistance steel tube Ø 16 mm with transparent nylon glides, chrome finish.