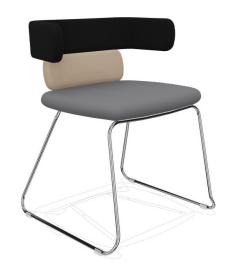

## **CLUSTER**

Design Luigi Vittorio Cittadini

article: CL3 E code: 4CLFC42

Warranty: 5 years

## **DESCRIPTION**

Armchair with 2-elements backrest, with armrests, cantilever base, chrome.

SEAT/BACKREST: Version in cold moulded flexible fire retardant polyurethane, density 70 kg/m3, class 1, completely expanded with water and free of chlorofluorocarbons (CFC free) and hydrofluorocarbons (HCFC free) with steel inserts.

STRUCTURE: Sled base in high-resistance steel tube Ø 16 mm with transparent nylon glides, chrome finish.