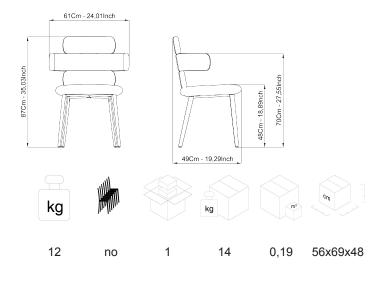

## DESCRIPTION

Armchair with 3-elements backrest, with armrests, 4 legs frame painted in natural or wengé wood.

**SEAT/BACKREST:** Version in cold moulded flexible fire retardant polyurethane, density 70 kg/m3 , class 1, completely expanded with water and free of chlorofluorocarbons (CFC free) and hydrofluorocarbons (HCFC free) with steel inserts.

**STRUCTURE:** Base 4 conical legs in beech wood, natural finish, Ø min. 25 mm - max Ø 35 mm.