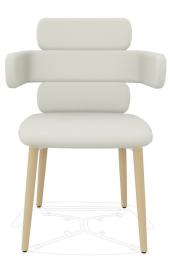

## DESCRIPTION

Armchair with 3-elements backrest, with armrests, 4 legs frame painted in natural or wengé wood.

**SEAT/BACKREST:** Version in cold moulded flexible fire retardant polyurethane, density 70 kg/m3 , class 1, completely expanded with water and free of chlorofluorocarbons (CFC free) and hydrofluorocarbons (HCFC free) with steel inserts.

**STRUCTURE:** Base 4 conical legs in beech wood, natural finish, Ø min. 25 mm - max Ø 35 mm.